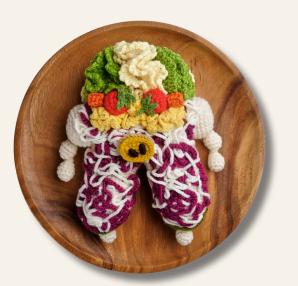

We can't talk about waste byproduct without talking about the source of the problem: over consumption. **Mulyana**'s choice of materials becomes a shining beacon of hope amidst the sea of consumerism and waste. His work invites viewers to contemplate our daily consumption. Mulyana's commitment to sustainability materialized through his use of recycled and deadstock yarns. By using recycled yarn to create his pieces resembling monsters' heads on platters, he invites us to go face to face with the consumerism culture.

FM 12

Muluana Food Monster. 2022 30 cm Knittina Yarn. Wooden Plate

FM 3

FM 33

Muluana

Food Monster. 2022

30 cm

Knittina Yarn. Wooden