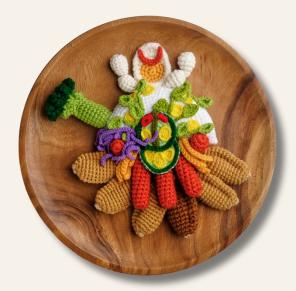

Images source: https://www.aribayuaji.com/works/weaving-the-ocean/

This exhibition features artists who are highly attuned to these implications. Ari Bayuaji, who, during the early days of the COVID-19 pandemic in 2020, collaborated with economically affected communities in Sanur, Bali. This collaboration resulted in the start of 'Weaving The Ocean' art project. This endeavor involves the collection of discarded fishing nets and plastic ropes intertwined within the mangrove plants along Sanur's coast. These collected plastic materials are then processed and spun into threads with the help of Ibu Desak, a revered local figure who came from noble descent. Through this ongoing project, Bayuaji aimed to address local environmental issues and serve as a new source of inspiration in revitalizing the local economy. Bayuaji pointed out how our dependence on plastic products is reflected in the mangroves within growing plastic the entwined trash.