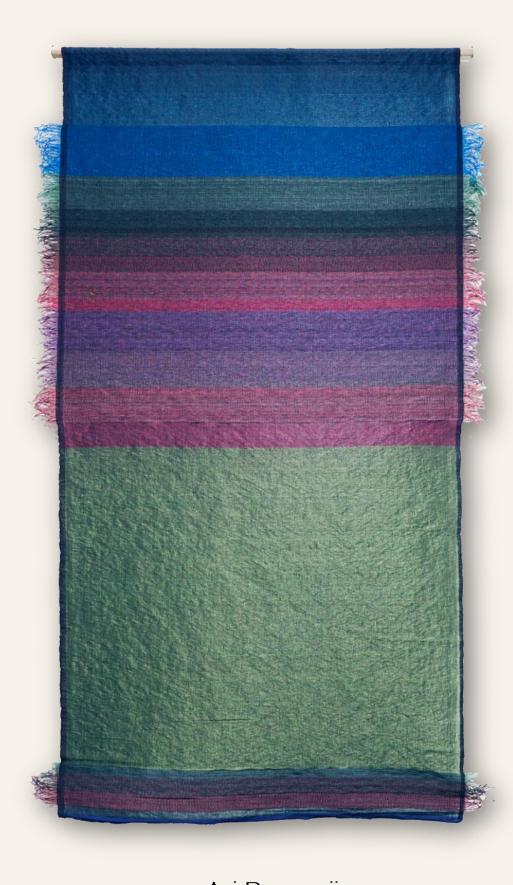

Reducing waste is at the top of the to-do list for artists **Arin Dwihartanto, Eun Vivian Lee, and Hedwige Jacobs**. Dwihartanto collects all of his leftover resin and random scraps from his canvas work to create brand new sculptural pieces, thereby preventing toxic chemicals from polluting the land. Similarly, Lee utilizes her unused mulberry paper by dyeing them and crafting delicate works of art. Hedwige Jacobs creates intimate drawings and paintings on letters and envelopes she received. All of these artists exemplify the individual actions we can take to minimize our impact on the environment.