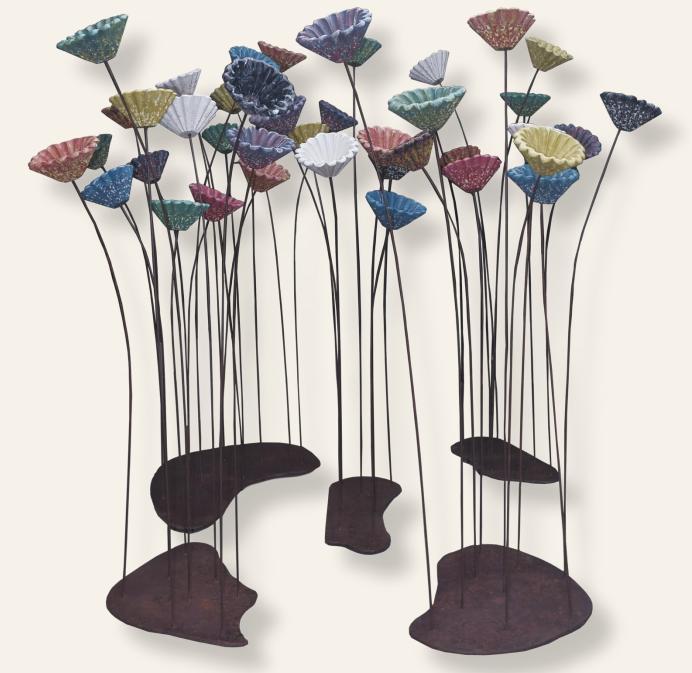

ISA Art Gallery presents 'Biophilia: Shattering Illusion,' an exhibition focused on environmental sustainability, that coincides with the National Waste Awareness Day on February 21st. The exhibition not only aims to challenge environmental awareness but also celebrates our profound connection to nature. Showcasing a diverse array of artists, the exhibition unites them under one common mission: the preservation of our planet through imaginative, creative endeavors.