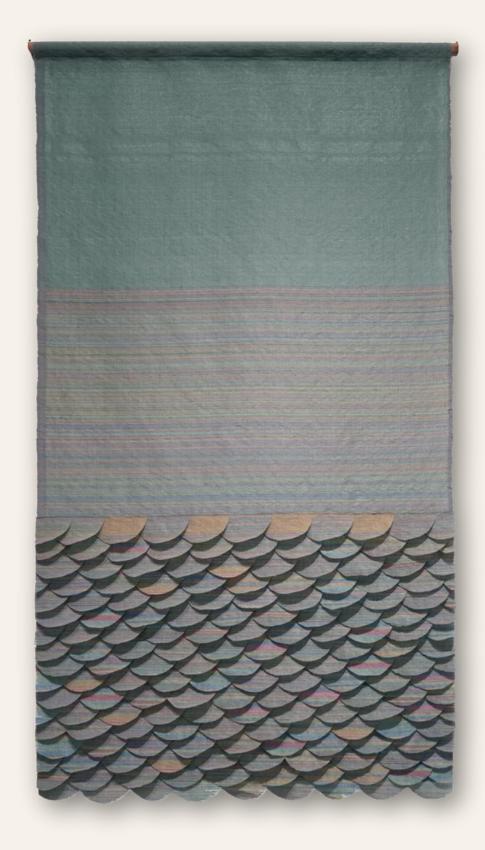

Images source: https://www.aribayuaji.com/works/weaving-the-ocean/

This exhibition features artists who are highly attuned to these implications. Ari Bayuaji, who, during the early days of the COVID-19 pandemic in 2020, collaborated with economically affected communities in Sanur, Bali. This collaboration resulted in the start of 'Weaving The Ocean' art project. This endeavor involves the collection of discarded fishing nets and plastic ropes intertwined within the mangrove plants along Sanur's coast. These collected plastic materials are then processed and spun into threads with the help of Ibu Desak, a revered local figure who came from noble descent. Through this ongoing project, Bayuaji aimed to address local environmental issues and serve as a new source of inspiration in revitalizing the local economy. Bayuaji pointed out how our dependence on plastic products is reflected in the mangroves within growing plastic the entwined trash.

Arahmaiani Shadow of The Past: Tibet Version II. 2018 08:37 Minute Video

Ari Bauuaii The Calm Wave of Sanur. 2022 -2023 190 x 106 cm Woven Plastic and Cotton Threads

Ari Bauuaii A Prosperous Island. 2023 190 x 120 cm Woven Plastic and Cotton Threads