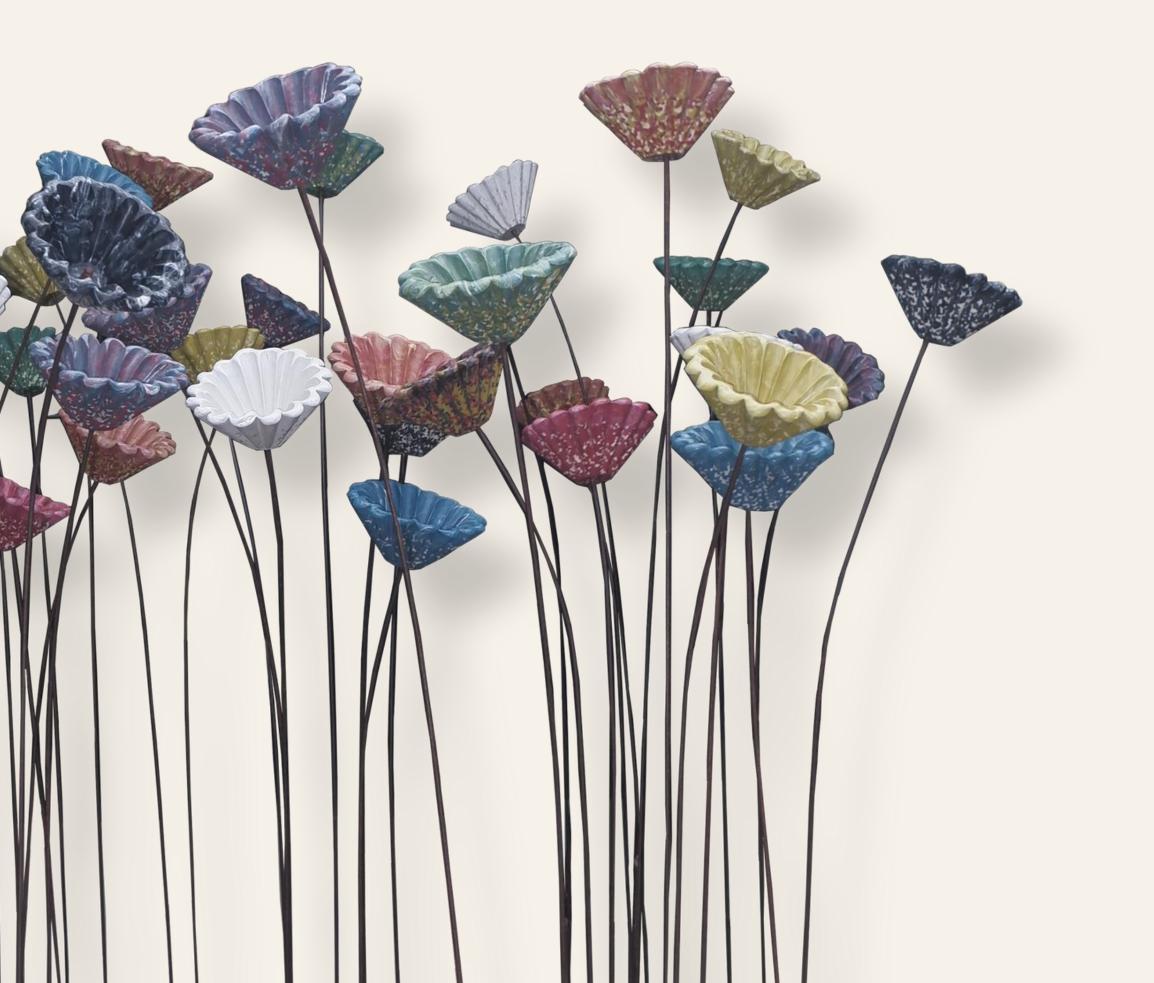

We can't talk about waste byproduct without talking about the source of the problem: over consumption. **Mulyana**'s choice of materials becomes a shining beacon of hope amidst the sea of consumerism and waste. His work invites viewers to contemplate our daily consumption. Mulyana's commitment to sustainability materialized through his use of recycled and deadstock yarns. By using recycled yarn to create his pieces resembling monsters' heads on platters, he invites us to go face to face with the consumerism culture.