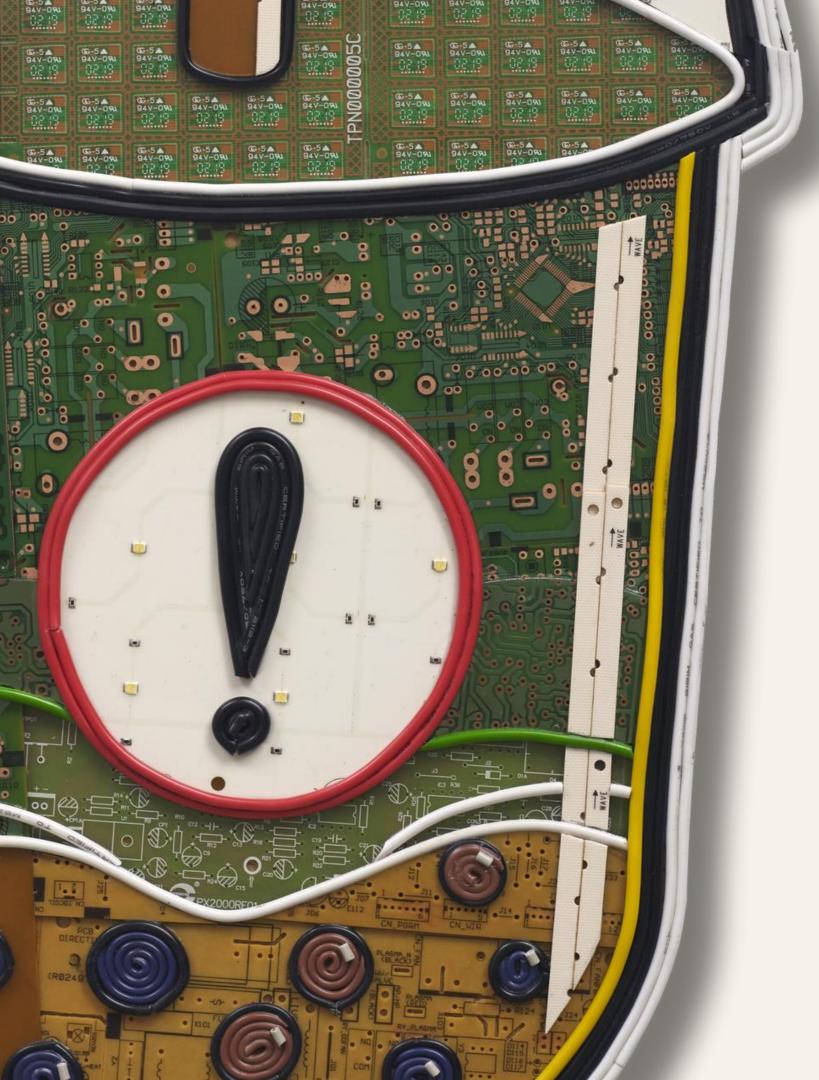

Confronting the consumerist society is another artist hailing from Malaysia, **Nor Tijan Firdaus**. She repurposes discarded electronic waste into striking sculptures, weaving together narratives of pop culture and environmental stewardship. She draws inspiration from popular Asian icons, skillfully puzzling together connections between these cultural references and the pervasive influence of consumerist society. Through her artwork, she explores how consumerism permeates from various aspects of contemporary culture. Her nuanced approach prompts viewers to reflect on the societal values and norms perpetuated by consumerist trends, inviting deeper