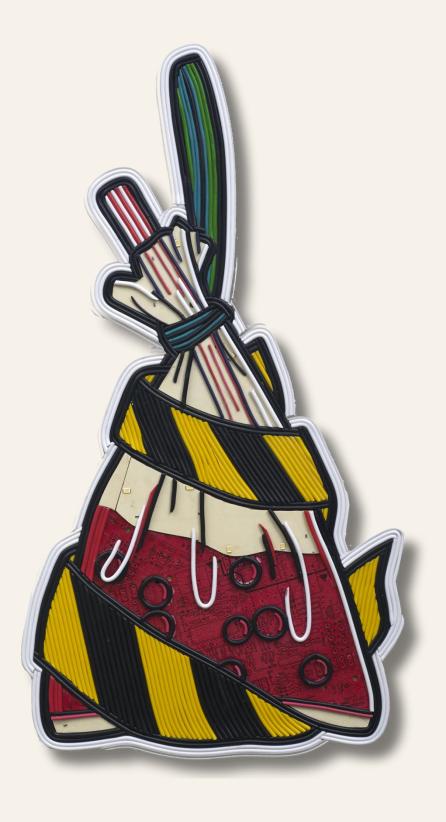

Confronting the consumerist society is another artist hailing from Malaysia, **Nor Tijan Firdaus**. She repurposes discarded electronic waste into striking sculptures, weaving together narratives of pop culture and environmental stewardship. She draws inspiration from popular Asian icons, skillfully puzzling together connections between these cultural references and the pervasive influence of consumerist society. Through her artwork, she explores how consumerism permeates from various aspects of contemporary culture. Her nuanced approach prompts viewers to reflect on the societal values and norms perpetuated by consumerist trends, inviting deeper

Plate

FM 20

FM 17

FM 7

Nor Tiian Firdaus Caution II. 2022 60 x 35 cm E-waste on Panel Wood Board

Nor Tiian Firdaus Caution V. 2022 60 x 35 cm E-waste on Panel Wood Board

Nor Tiian Firdaus Caution III. 2022 60 x 35 cm E-waste on Panel Wood Board