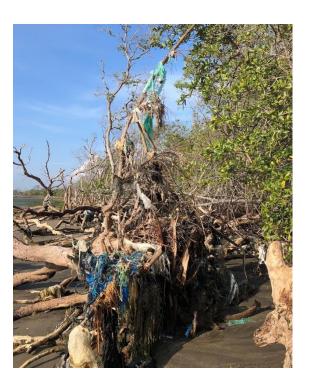

Images source: https://www.aribayuaji.com/works/weaving-the-ocean/

This exhibition features artists who are highly attuned to these implications. Ari Bayuaji, who, during the early days of the COVID-19 pandemic in 2020, collaborated with economically affected communities in Sanur, Bali. This collaboration resulted in the start of 'Weaving The Ocean' art project. This endeavor involves the collection of discarded fishing nets and plastic ropes intertwined within the mangrove plants along Sanur's coast. These collected plastic materials are then processed and spun into threads with the help of Ibu Desak, a revered local figure who came from noble descent. Through this ongoing project, Bayuaji aimed to address local environmental issues and serve as a new source of inspiration in revitalizing the local economy. Bayuaji pointed out how our dependence on plastic products is reflected in the mangroves within growing plastic the entwined trash.