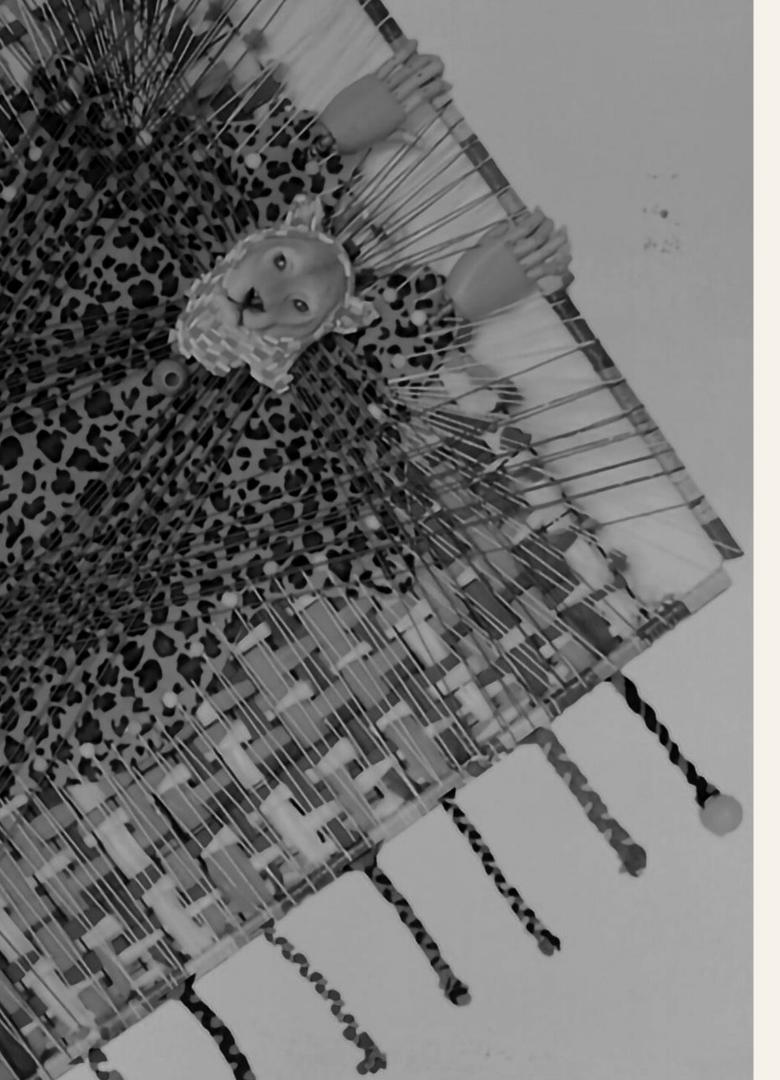

Images source: https://www.aribayuaji.com/works/weaving-the-ocean/

This exhibition features artists who are highly attuned to these implications. Ari Bayuaji, who, during the early days of the COVID-19 pandemic in 2020, collaborated with economically affected communities in Sanur, Bali. This collaboration resulted in the start of 'Weaving The Ocean' art project. This endeavor involves the collection of discarded fishing nets and plastic ropes intertwined within the mangrove plants along Sanur's coast. These collected plastic materials are then processed and spun into threads with the help of Ibu Desak, a revered local figure who came from noble descent. Through this ongoing project, Bayuaji aimed to address local environmental issues and serve as a new source of inspiration in revitalizing the local economy. Bayuaji pointed out how our dependence on plastic products is reflected in the mangroves within growing plastic the entwined trash.