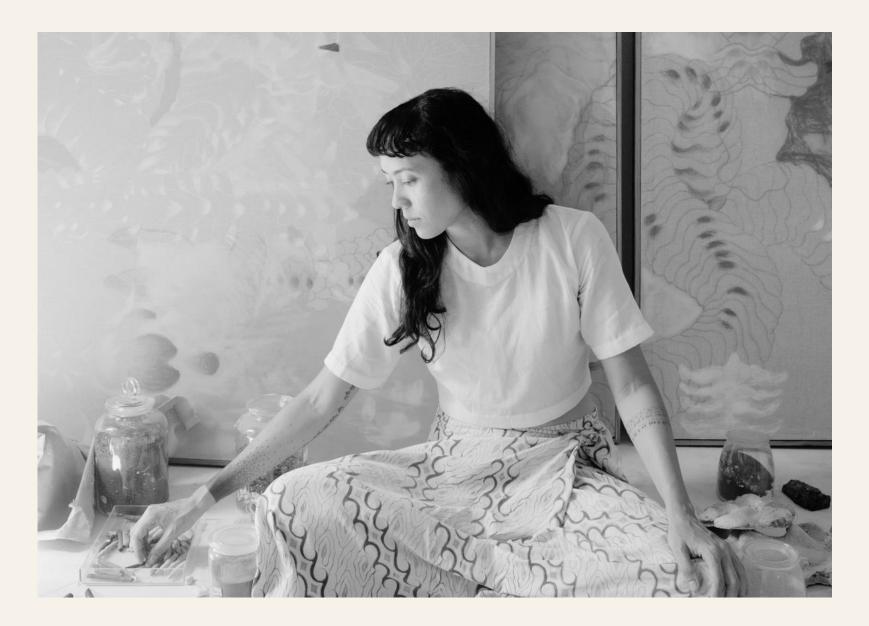

Delving into the realm of personal commitment, Ines Katamso, whose artistic transition mirrors the shifting tides of ecological awareness, bridging the gap between individual action and collective responsibility. Katamso's eco-consciousness is deeply embedded within her studio practice. She transitioned away from using toxic oil paints to using more organic materials like soil, mineral rocks, and natural paper made from banana leaves to reduce her impact on the environment. Her work reflects her profound reverence for the Earth and its geological history. She also weaves in Balinese mythology to create a rich narrative within her works of art. Through intricate layers and patterns, Katamso evokes the stratification of soil sediments, symbolizing the deep connection between human civilization and the natural world. This meticulous

attention to detail serves as a testament to her commitment to environmental consciousness, inviting viewers to contemplate the intricate interplay between human culture, the Earth's geological processes, and the spiritual realm through Balinese mythology.