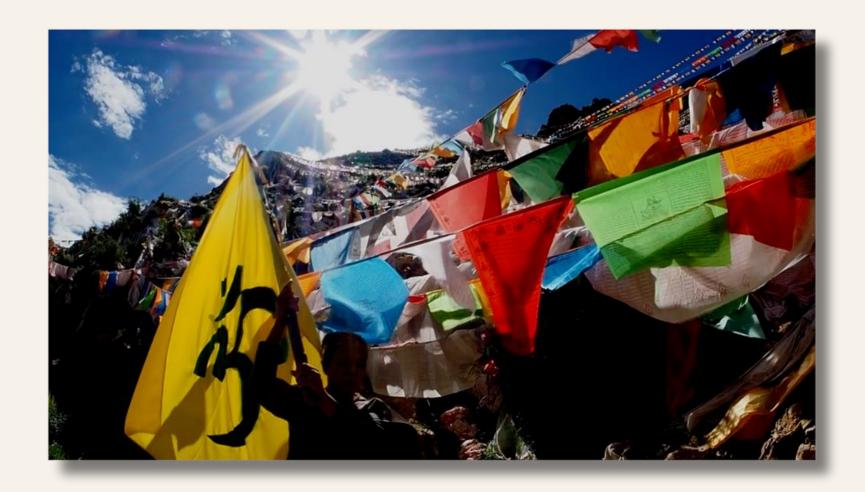

Images source: courtesy to The Artist

The normalized indifference towards trash-polluted environments is also seen in areas across Asia, not just in Indonesia. **Arahmaiani**, the Indonesian pioneer of performance art, noticed this and couldn't help but take action alongside the local people and monks of the Lab village, in the Kham region of Tibet. Acknowledging the imminent threat of drought due to rapid climate change and trash pollution, their thirteen-year collaboration spurred a plateau-wide initiative for trash clean-up and tree planting. This effort has resulted in the planting of thousands of trees, contributing to environmental restoration in the region.

In her video piece "Shadow of The Past," Arahmaiani explores the profound history and spiritual heritage of Tibet.

Through meditation and methodical movements across the diverse Tibetan landscape, she takes us on a journey that calls for communal reflection and collective healing.