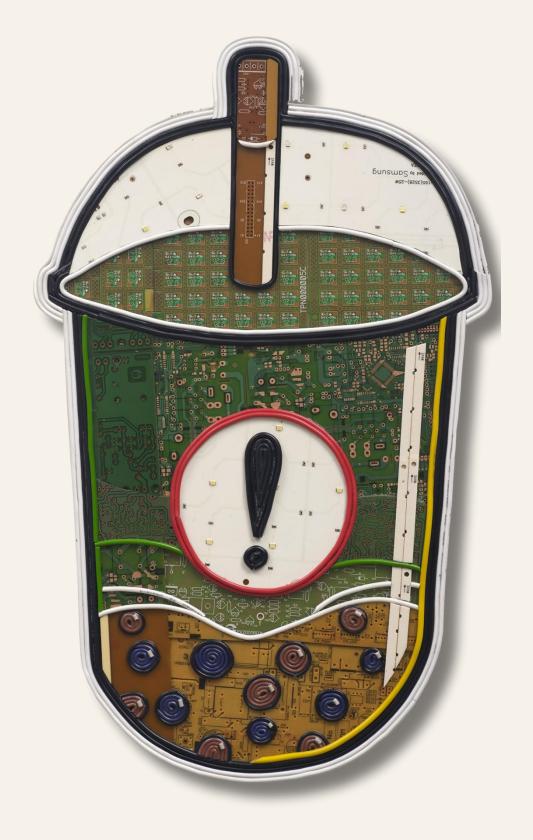

Confronting the consumerist society is another artist hailing from Malaysia, **Nor Tijan Firdaus**. She repurposes discarded electronic waste into striking sculptures, weaving together narratives of pop culture and environmental stewardship. She draws inspiration from popular Asian icons, skillfully puzzling together connections between these cultural references and the pervasive influence of consumerist society. Through her artwork, she explores how consumerism permeates from various aspects of contemporary culture. Her nuanced approach prompts viewers to reflect on the societal values and norms perpetuated by consumerist trends, inviting deeper