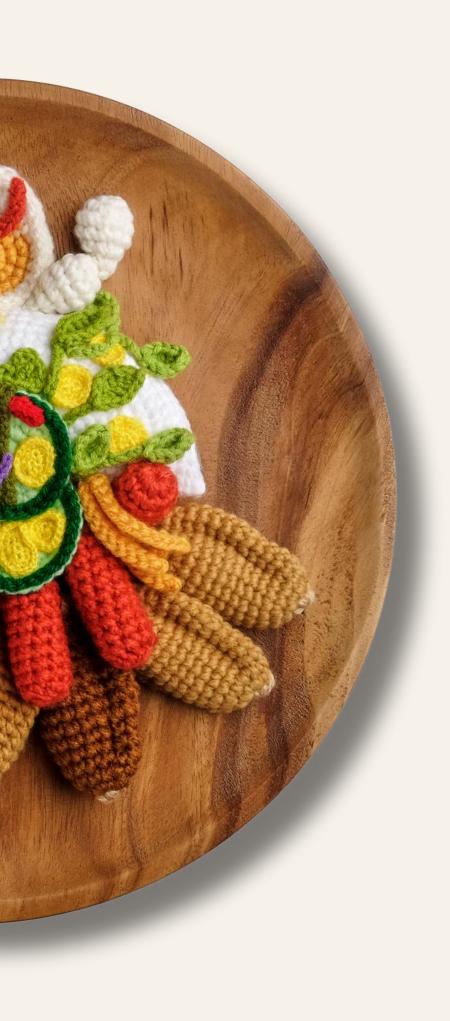

We can't talk about waste byproduct without talking about the source of the problem: over consumption. **Mulyana**'s choice of materials becomes a shining beacon of hope amidst the sea of consumerism and waste. His work invites viewers to contemplate our daily consumption. Mulyana's commitment to sustainability materialized through his use of recycled and deadstock yarns. By using recycled yarn to create his pieces resembling monsters' heads on platters, he invites us to go face to face with the consumerism culture.