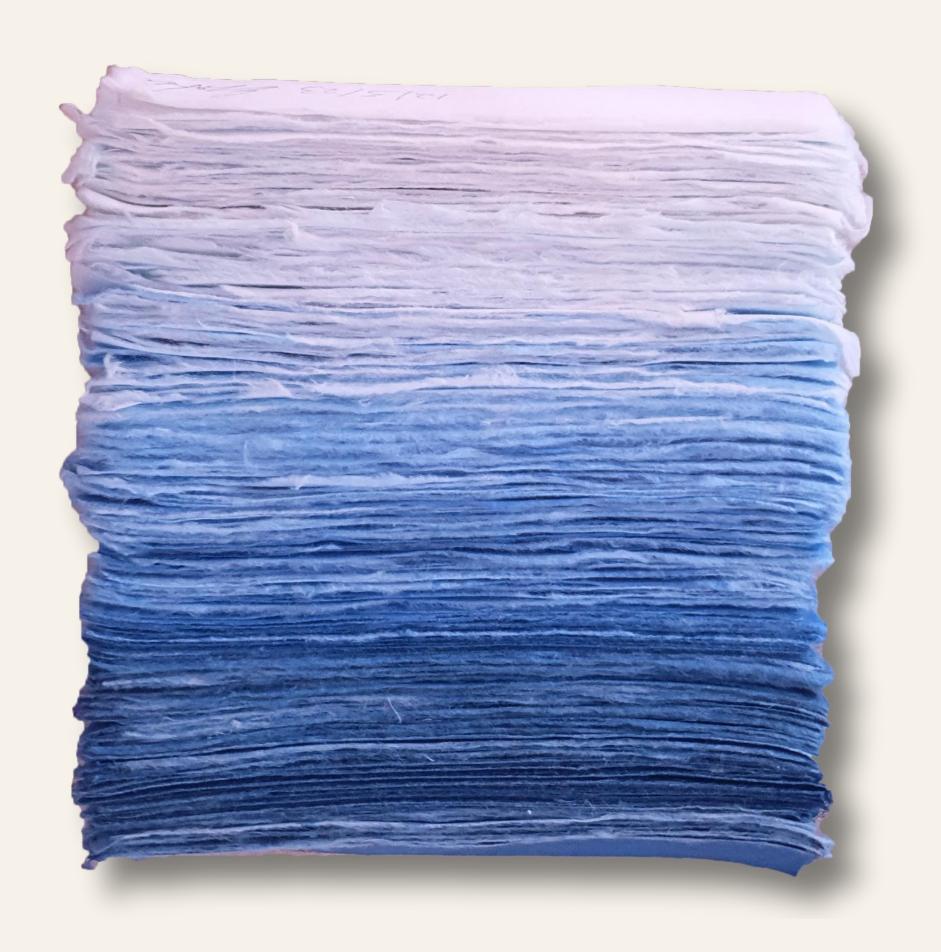

Reducing waste is at the top of the to-do list for artists **Arin Dwihartanto, Eun Vivian Lee, and Hedwige Jacobs**. Dwihartanto collects all of his leftover resin and random scraps from his canvas work to create brand new sculptural pieces, thereby preventing toxic chemicals from polluting the land. Similarly, Lee utilizes her unused mulberry paper by dyeing them and crafting delicate works of art. Hedwige Jacobs creates intimate drawings and paintings on letters and envelopes she received. All of these artists exemplify the individual actions we can take to minimize our impact on the environment.