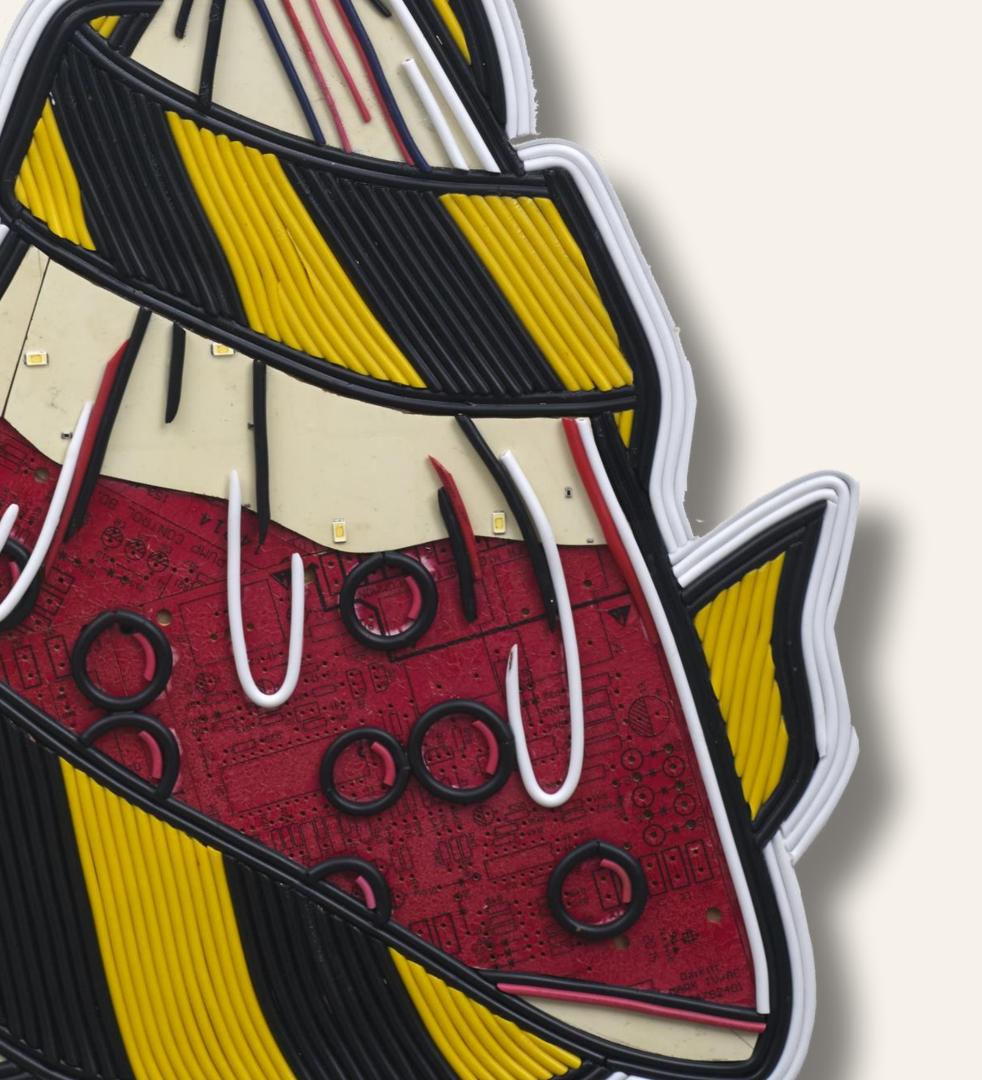

Confronting the consumerist society is another artist hailing from Malaysia, **Nor Tijan Firdaus**. She repurposes discarded electronic waste into striking sculptures, weaving together narratives of pop culture and environmental stewardship. She draws inspiration from popular Asian icons, skillfully puzzling together connections between these cultural references and the pervasive influence of consumerist society. Through her artwork, she explores how consumerism permeates from various aspects of contemporary culture. Her nuanced approach prompts viewers to reflect on the societal values and norms perpetuated by consumerist trends, inviting deeper