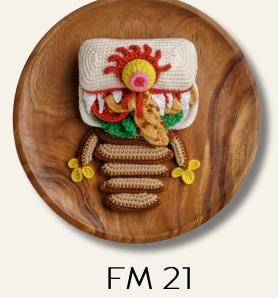

We can't talk about waste byproduct without talking about the source of the problem: over consumption. **Mulyana**'s choice of materials becomes a shining beacon of hope amidst the sea of consumerism and waste. His work invites viewers to contemplate our daily consumption. Mulyana's commitment to sustainability materialized through his use of recycled and deadstock yarns. By using recycled yarn to create his pieces resembling monsters' heads on platters, he invites us to go face to face with the consumerism culture.