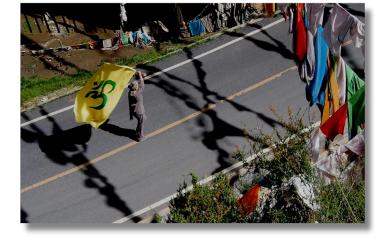

Images source: courtesy to The Artist

The normalized indifference towards trash-polluted environments is also seen in areas across Asia, not just in Indonesia. **Arahmaiani**, the Indonesian pioneer of performance art, noticed this and couldn't help but take action alongside the local people and monks of the Lab village, in the Kham region of Tibet. Acknowledging the imminent threat of drought due to rapid climate change and trash pollution, their thirteen-year collaboration spurred a plateau-wide initiative for trash clean-up and tree planting. This effort has resulted in the planting of thousands of trees, contributing to environmental restoration in the region.

In her video piece "Shadow of The Past," Arahmaiani explores the profound history and spiritual heritage of Tibet.

Through meditation and methodical movements across the diverse Tibetan landscape, she takes us on a journey that calls for communal reflection and collective healing.