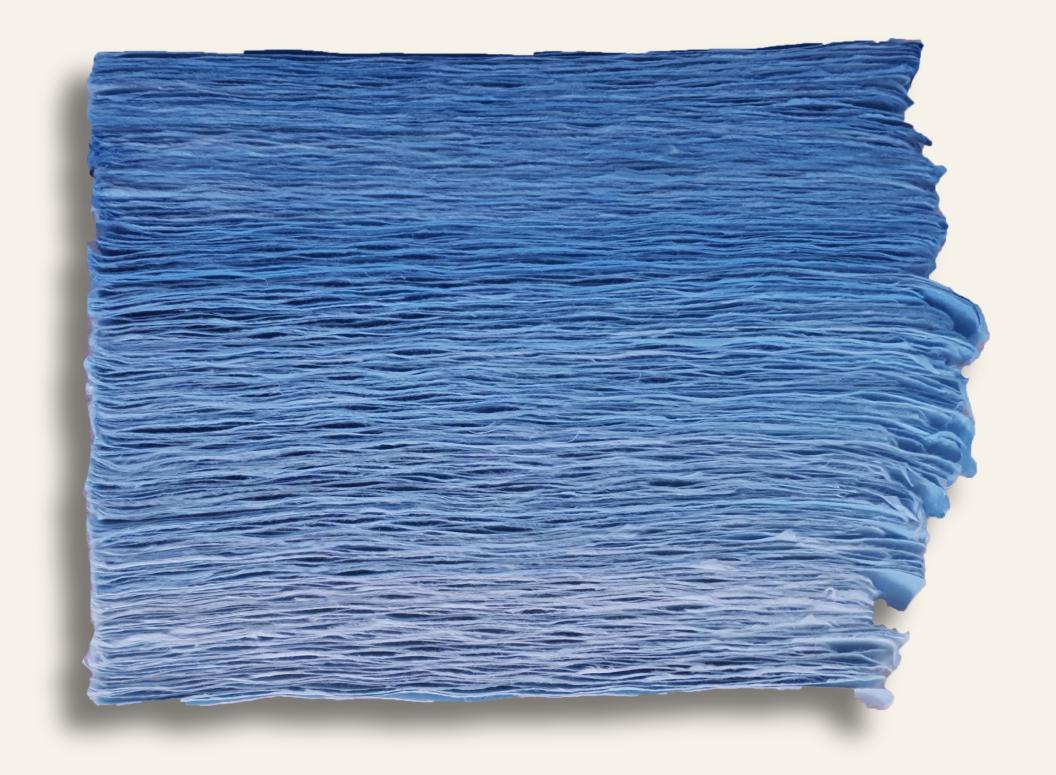

Reducing waste is at the top of the to-do list for artists **Arin Dwihartanto, Eun Vivian Lee, and Hedwige Jacobs**. Dwihartanto collects all of his leftover resin and random scraps from his canvas work to create brand new sculptural pieces, thereby preventing toxic chemicals from polluting the land. Similarly, Lee utilizes her unused mulberry paper by dyeing them and crafting delicate works of art. Hedwige Jacobs creates intimate drawings and paintings on letters and envelopes she received. All of these artists exemplify the individual actions we can take to minimize our impact on the environment.