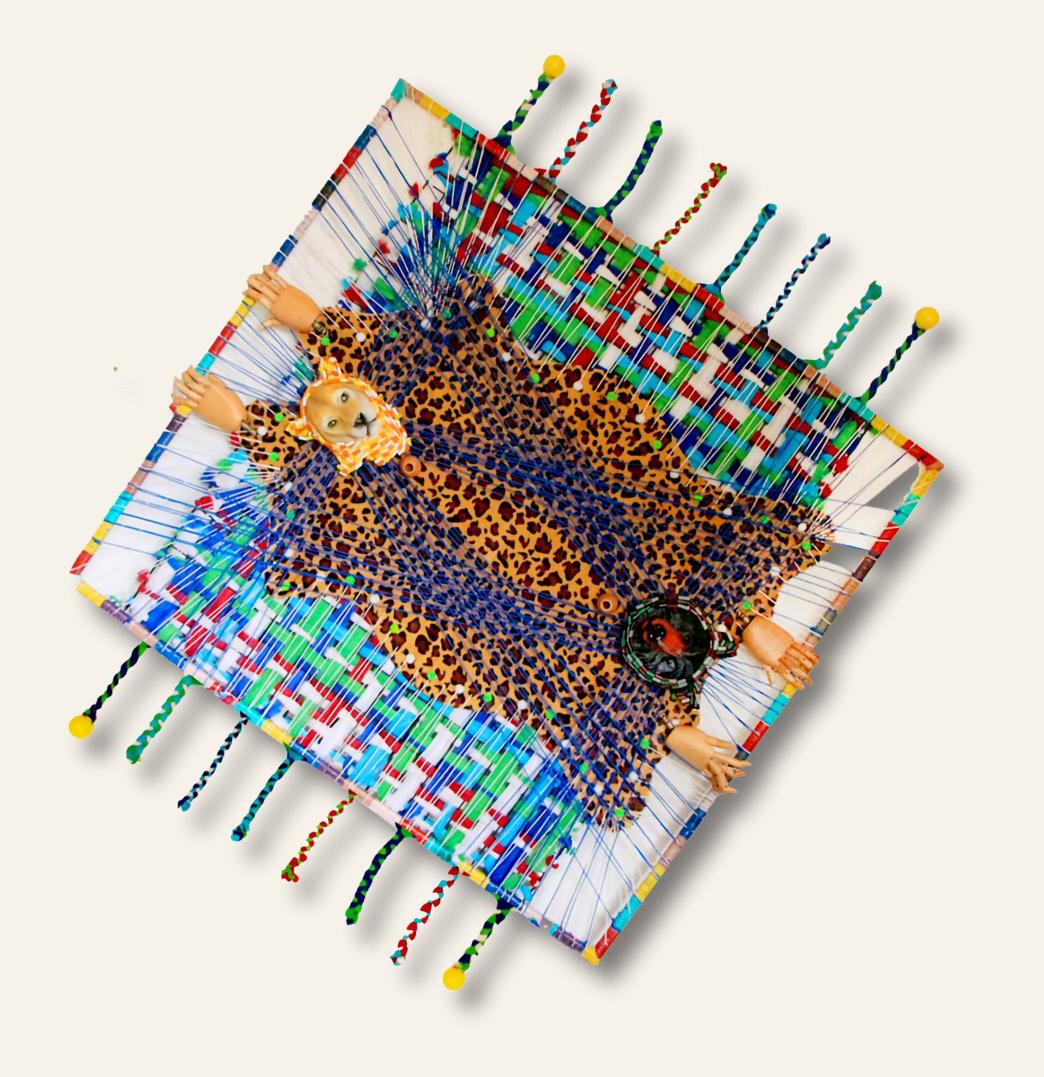

Images source: https://www.aribayuaji.com/works/weaving-the-ocean/

This exhibition features artists who are highly attuned to these implications. Ari Bayuaji, who, during the early days of the COVID-19 pandemic in 2020, collaborated with economically affected communities in Sanur, Bali. This collaboration resulted in the start of 'Weaving The Ocean' art project. This endeavor involves the collection of discarded fishing nets and plastic ropes intertwined within the mangrove plants along Sanur's coast. These collected plastic materials are then processed and spun into threads with the help of Ibu Desak, a revered local figure who came from noble descent. Through this ongoing project, Bayuaji aimed to address local environmental issues and serve as a new source of inspiration in revitalizing the local economy. Bayuaji pointed out how our dependence on plastic products is reflected in the mangroves within growing plastic the entwined trash.