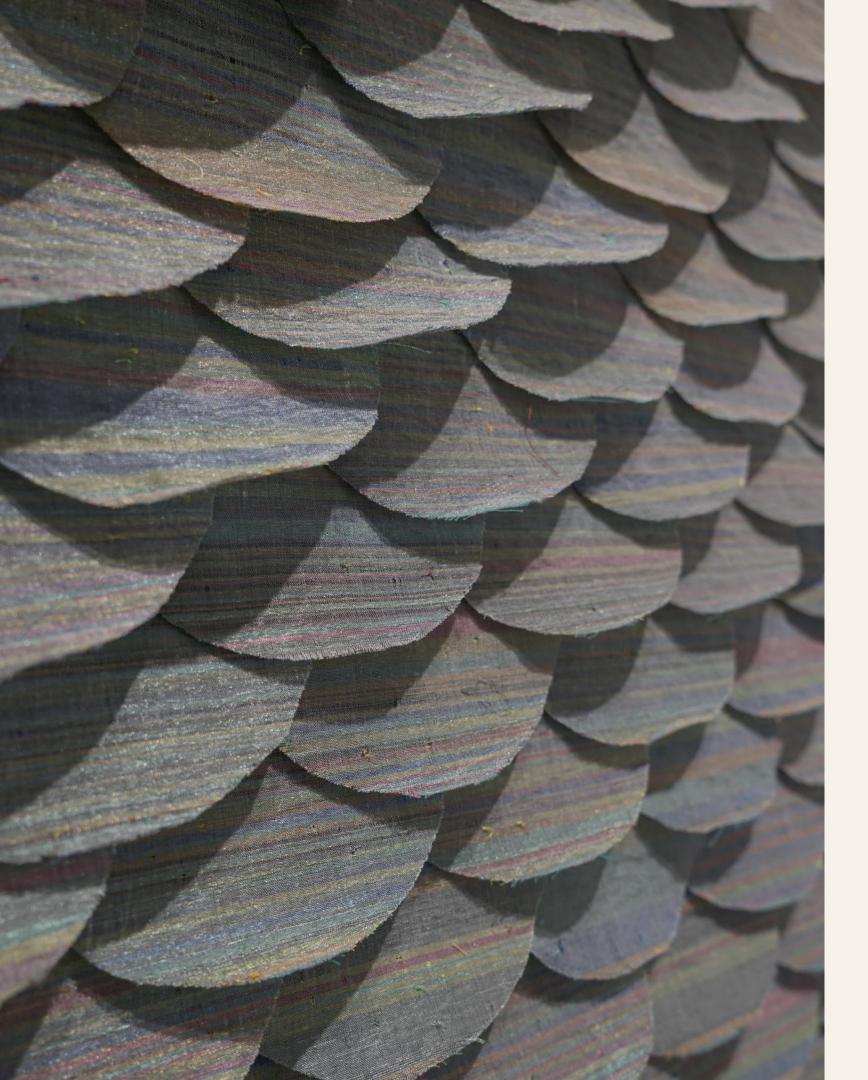

Images source: https://www.aribayuaji.com/works/weaving-the-ocean/

This exhibition features artists who are highly attuned to these implications. Ari Bayuaji, who, during the early days of the COVID-19 pandemic in 2020, collaborated with economically affected communities in Sanur, Bali. This collaboration resulted in the start of 'Weaving The Ocean' art project. This endeavor involves the collection of discarded fishing nets and plastic ropes intertwined within the mangrove plants along Sanur's coast. These collected plastic materials are then processed and spun into threads with the help of Ibu Desak, a revered local figure who came from noble descent. Through this ongoing project, Bayuaji aimed to address local environmental issues and serve as a new source of inspiration in revitalizing the local economy. Bayuaji pointed out how our dependence on plastic products is reflected in the mangroves within growing plastic the entwined trash.