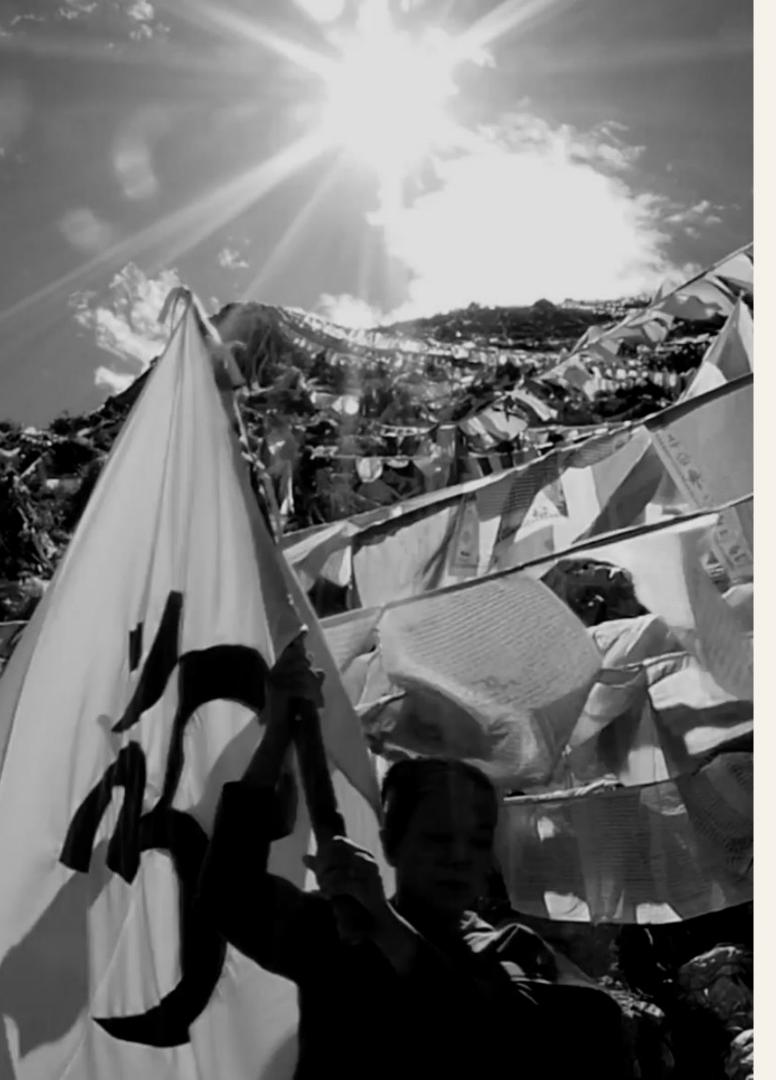

Images source: courtesy to The Artist

The normalized indifference towards trash-polluted environments is also seen in areas across Asia, not just in Indonesia. **Arahmaiani**, the Indonesian pioneer of performance art, noticed this and couldn't help but take action alongside the local people and monks of the Lab village, in the Kham region of Tibet. Acknowledging the imminent threat of drought due to rapid climate change and trash pollution, their thirteen-year collaboration spurred a plateau-wide initiative for trash clean-up and tree planting. This effort has resulted in the planting of thousands of trees, contributing to environmental restoration in the region.

In her video piece "Shadow of The Past," Arahmaiani explores the profound history and spiritual heritage of Tibet.

Through meditation and methodical movements across the diverse Tibetan landscape, she takes us on a journey that calls for communal reflection and collective healing.