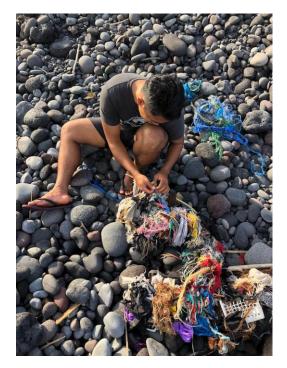

Images source: https://www.aribayuaji.com/works/weaving-the-ocean/

This exhibition features artists who are highly attuned to these implications. Ari Bayuaji, who, during the early days of the COVID-19 pandemic in 2020, collaborated with economically affected communities in Sanur, Bali. This collaboration resulted in the start of 'Weaving The Ocean' art project. This endeavor involves the collection of discarded fishing nets and plastic ropes intertwined within the mangrove plants along Sanur's coast. These collected plastic materials are then processed and spun into threads with the help of Ibu Desak, a revered local figure who came from noble descent. Through this ongoing project, Bayuaji aimed to address local environmental issues and serve as a new source of inspiration in revitalizing the local economy. Bayuaji pointed out how our dependence on plastic products is reflected in the mangroves within growing plastic the entwined trash.