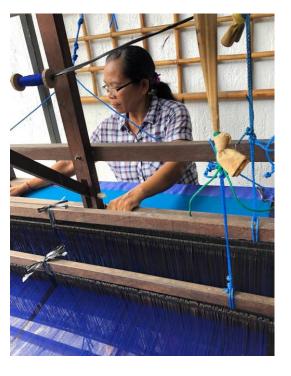

Images source: https://www.aribayuaji.com/works/weaving-the-ocean/

This exhibition features artists who are highly attuned to these implications. Ari Bayuaji, who, during the early days of the COVID-19 pandemic in 2020, collaborated with economically affected communities in Sanur, Bali. This collaboration resulted in the start of 'Weaving The Ocean' art project. This endeavor involves the collection of discarded fishing nets and plastic ropes intertwined within the mangrove plants along Sanur's coast. These collected plastic materials are then processed and spun into threads with the help of Ibu Desak, a revered local figure who came from noble descent. Through this ongoing project, Bayuaji aimed to address local environmental issues and serve as a new source of inspiration in revitalizing the local economy. Bayuaji pointed out how our dependence on plastic products is reflected in the mangroves within growing plastic the entwined trash.