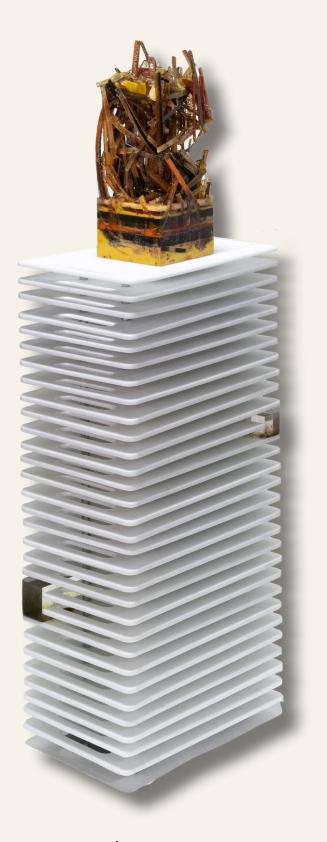

We can't talk about waste byproduct without talking about the source of the problem: over consumption. **Mulyana**'s choice of materials becomes a shining beacon of hope amidst the sea of consumerism and waste. His work invites viewers to contemplate our daily consumption. Mulyana's commitment to sustainability materialized through his use of recycled and deadstock yarns. By using recycled yarn to create his pieces resembling monsters' heads on platters, he invites us to go face to face with the consumerism culture.