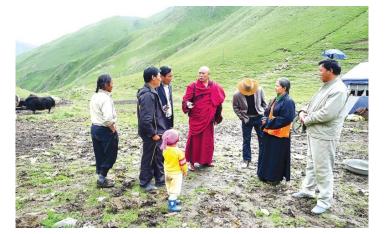

Images source: courtesy to The Artist

The normalized indifference towards trash-polluted environments is also seen in areas across Asia, not just in Indonesia. **Arahmaiani**, the Indonesian pioneer of performance art, noticed this and couldn't help but take action alongside the local people and monks of the Lab village, in the Kham region of Tibet. Acknowledging the imminent threat of drought due to rapid climate change and trash pollution, their thirteen-year collaboration spurred a plateau-wide initiative for trash clean-up and tree planting. This effort has resulted in the planting of thousands of trees, contributing to environmental restoration in the region.

In her video piece "Shadow of The Past," Arahmaiani explores the profound history and spiritual heritage of Tibet.

Through meditation and methodical movements across the diverse Tibetan landscape, she takes us on a journey that calls for communal reflection and collective healing.