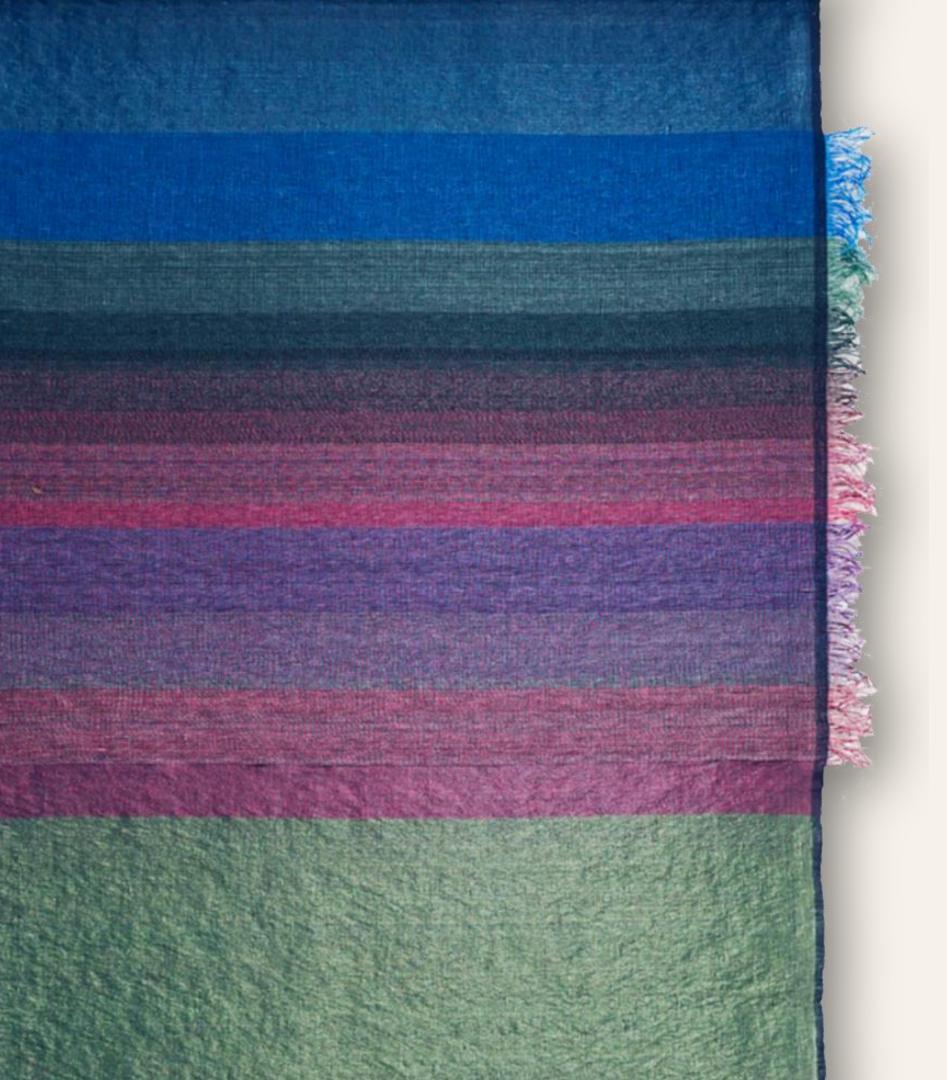

Reducing waste is at the top of the to-do list for artists **Arin Dwihartanto, Eun Vivian Lee, and Hedwige Jacobs**. Dwihartanto collects all of his leftover resin and random scraps from his canvas work to create brand new sculptural pieces, thereby preventing toxic chemicals from polluting the land. Similarly, Lee utilizes her unused mulberry paper by dyeing them and crafting delicate works of art. Hedwige Jacobs creates intimate drawings and paintings on letters and envelopes she received. All of these artists exemplify the individual actions we can take to minimize our impact on the environment.