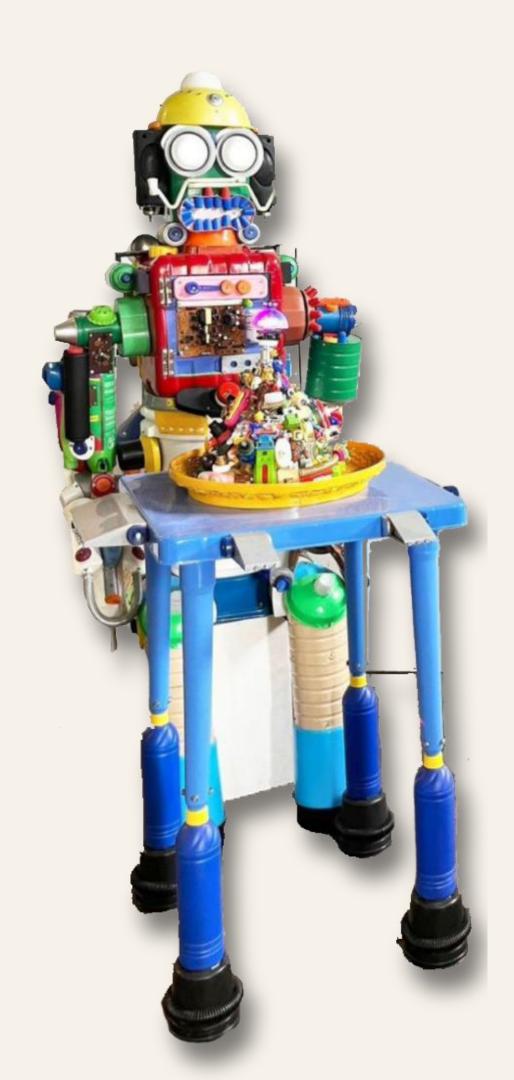

contemplation on the impact of mass consumption on individual identity and collective consciousness.

From the depths of waste emerged **REEXP Evan Driyananda and Attina Nuraini**'s playful robot figures. They breathed new lives into discarded materials and spark conversations about creativity and resourcefulness. Together the duo is also known as *REEXP*, short for *Recycle Experience*. Their body of work references nostalgia and the Art Toys Movement. Through their process of reimagining and reconfiguring found objects that otherwise would end up in landfills, they invite us to enter a whimsical imaginary world. In this world, unique formations of discarded objects come to life as completely new works of art.