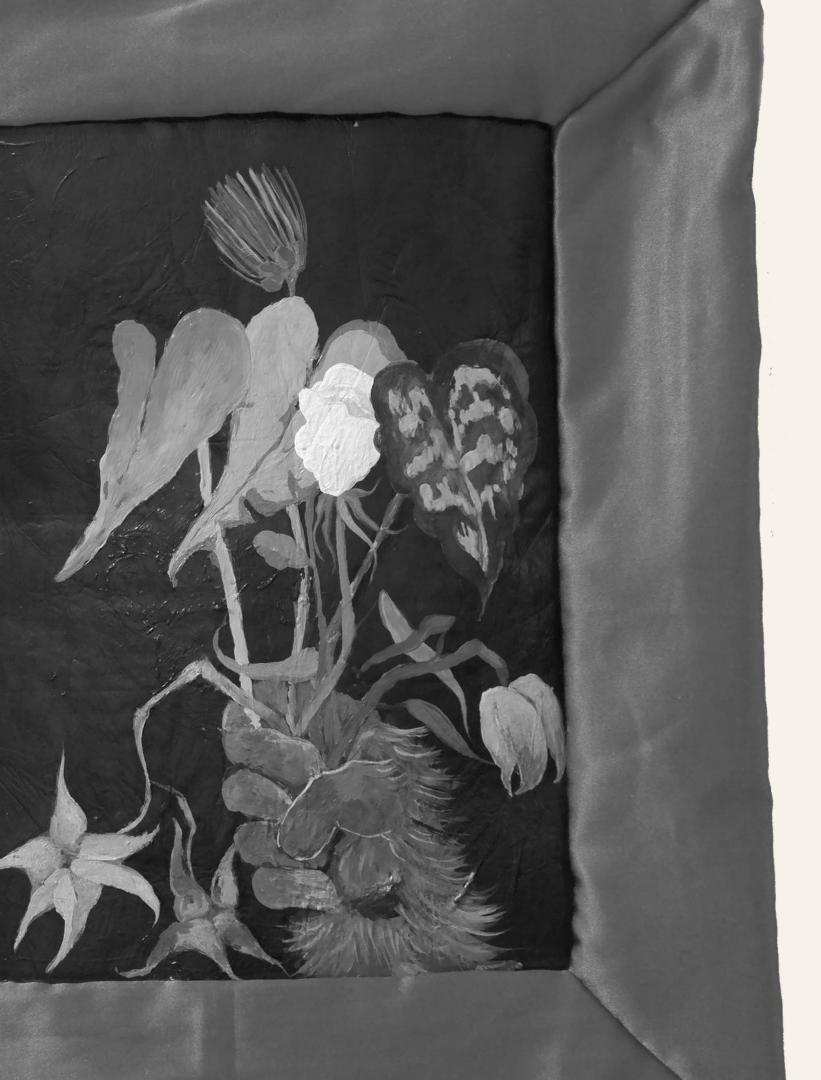

Franziska Fennert Radiatina Residue II. 2024 80 x 30 x 30 cm Acrulic Color. Plastic Residue Bricks. Carved Karst Stone

Franziska Fennert
Menanam/Plantina/Pflazen. 2024
43 x 34 cm
Acrulic on Plastic Canvas with Textile
Frame