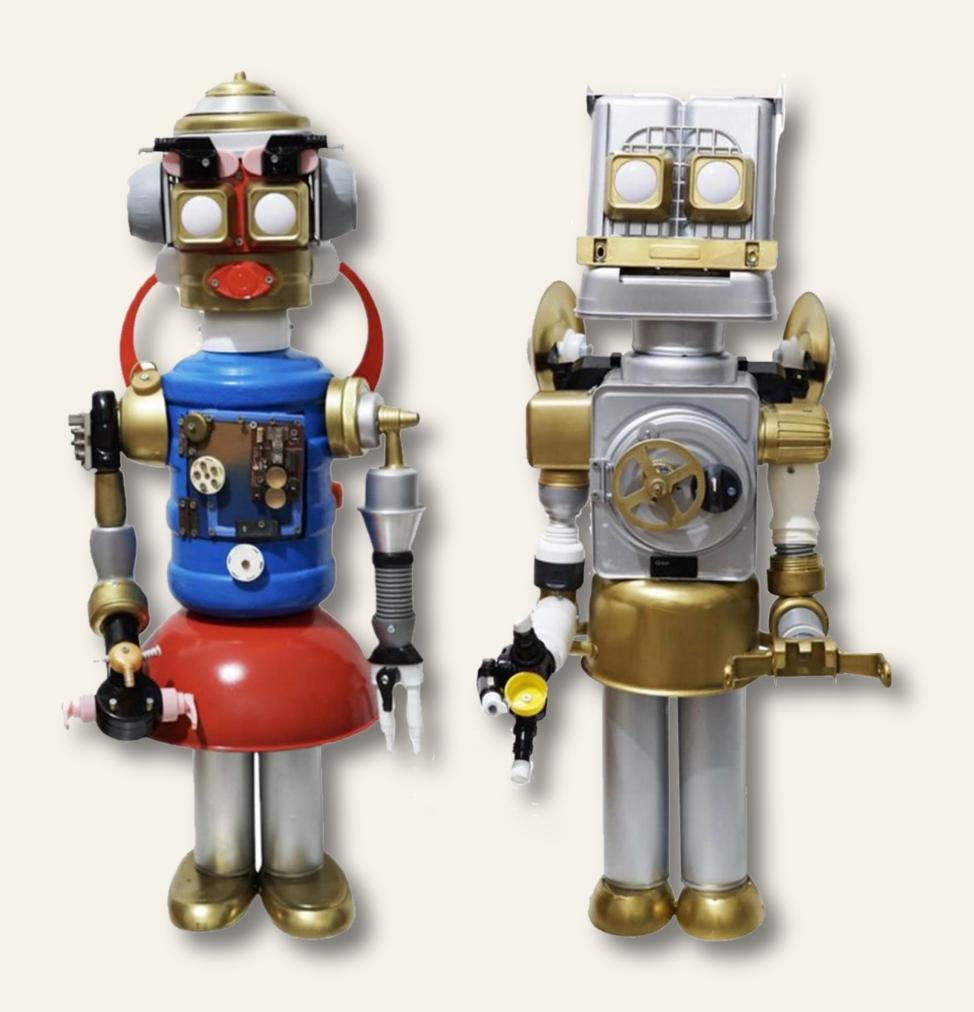

contemplation on the impact of mass consumption on individual identity and collective consciousness.

From the depths of waste emerged **REEXP Evan Driyananda and Attina Nuraini**'s playful robot figures. They breathed new lives into discarded materials and spark conversations about creativity and resourcefulness. Together the duo is also known as *REEXP*, short for *Recycle Experience*. Their body of work references nostalgia and the Art Toys Movement. Through their process of reimagining and reconfiguring found objects that otherwise would end up in landfills, they invite us to enter a whimsical imaginary world. In this world, unique formations of discarded objects come to life as completely new works of art.