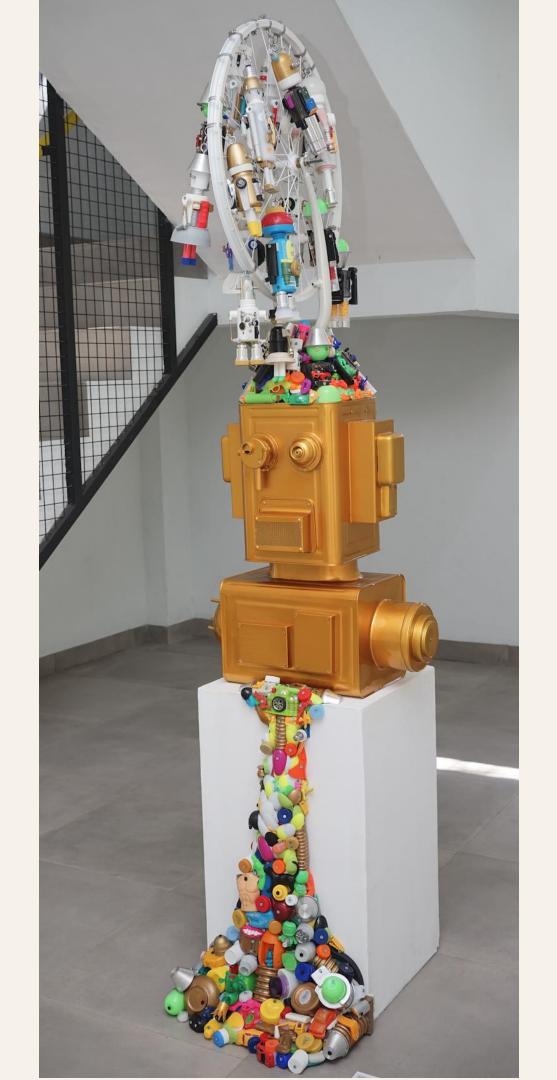

contemplation on the impact of mass consumption on individual identity and collective consciousness.

From the depths of waste emerged **REEXP Evan Driyananda and Attina Nuraini**'s playful robot figures. They breathed new lives into discarded materials and spark conversations about creativity and resourcefulness. Together the duo is also known as *REEXP*, short for *Recycle Experience*. Their body of work references nostalgia and the Art Toys Movement. Through their process of reimagining and reconfiguring found objects that otherwise would end up in landfills, they invite us to enter a whimsical imaginary world. In this world, unique formations of discarded objects come to life as completely new works of art.