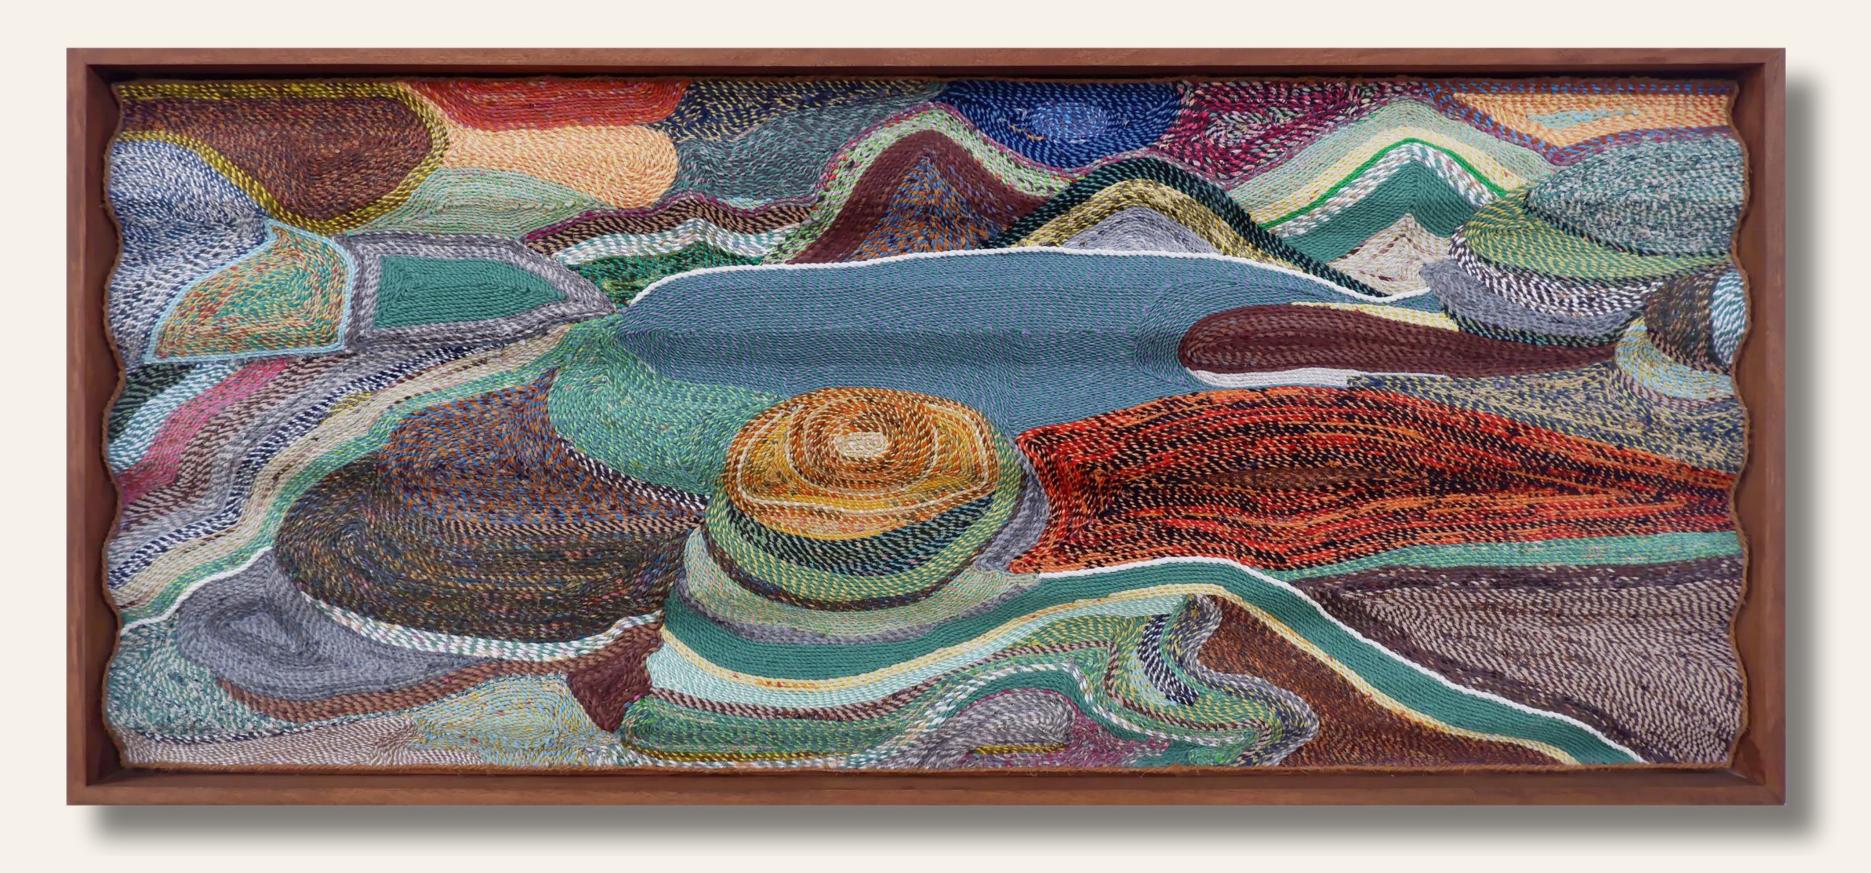

Images source: https://www.aribayuaji.com/works/weaving-the-ocean/

This exhibition features artists who are highly attuned to these implications. Ari Bayuaji, who, during the early days of the COVID-19 pandemic in 2020, collaborated with economically affected communities in Sanur, Bali. This collaboration resulted in the start of 'Weaving The Ocean' art project. This endeavor involves the collection of discarded fishing nets and plastic ropes intertwined within the mangrove plants along Sanur's coast. These collected plastic materials are then processed and spun into threads with the help of Ibu Desak, a revered local figure who came from noble descent. Through this ongoing project, Bayuaji aimed to address local environmental issues and serve as a new source of inspiration in revitalizing the local economy. Bayuaji pointed out how our dependence on plastic products is reflected in the mangroves within growing plastic the entwined trash.