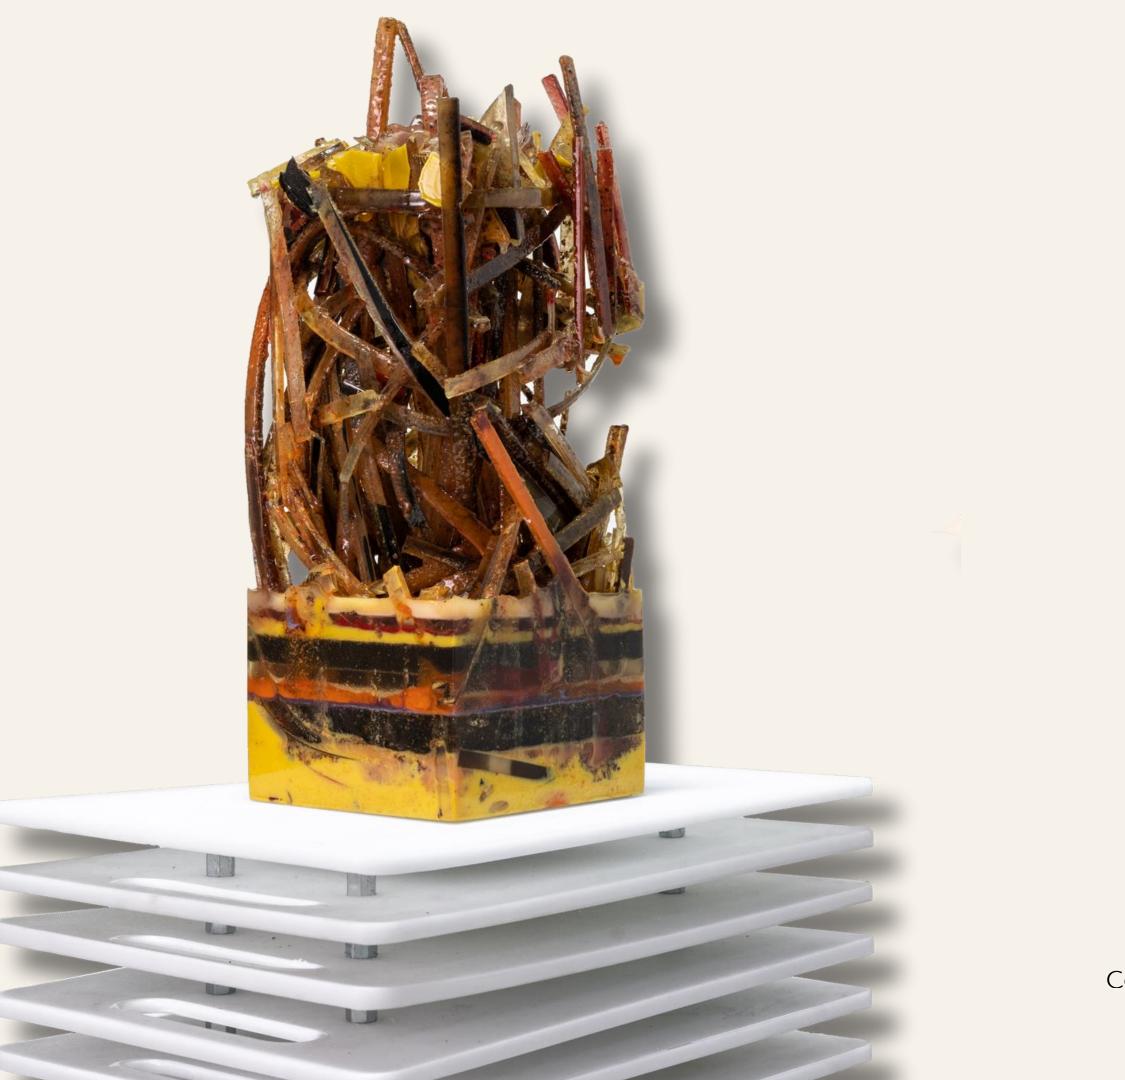

We can't talk about waste byproduct without talking about the source of the problem: over consumption. **Mulyana**'s choice of materials becomes a shining beacon of hope amidst the sea of consumerism and waste. His work invites viewers to contemplate our daily consumption. Mulyana's commitment to sustainability materialized through his use of recycled and deadstock yarns. By using recycled yarn to create his pieces resembling monsters' heads on platters, he invites us to go face to face with the consumerism culture.