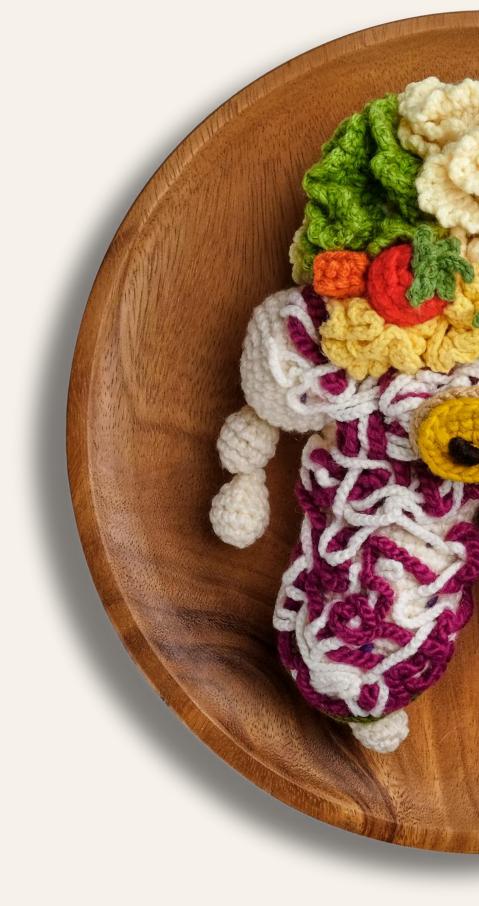

We can't talk about waste byproduct without talking about the source of the problem: over consumption. **Mulyana**'s choice of materials becomes a shining beacon of hope amidst the sea of consumerism and waste. His work invites viewers to contemplate our daily consumption. Mulyana's commitment to sustainability materialized through his use of recycled and deadstock yarns. By using recycled yarn to create his pieces resembling monsters' heads on platters, he invites us to go face to face with the consumerism culture.