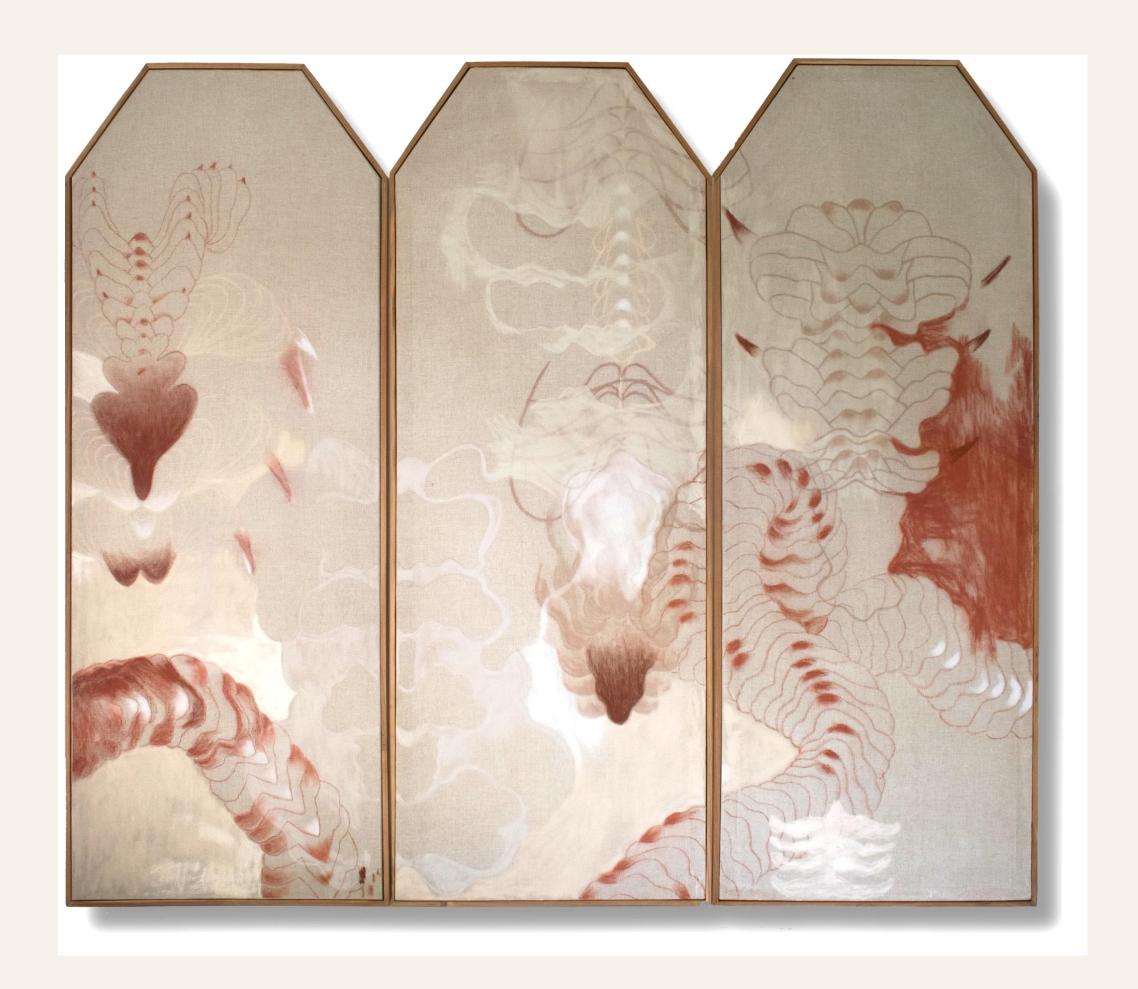

Images source: https://www.aribayuaji.com/works/weaving-the-ocean/

This exhibition features artists who are highly attuned to these implications. Ari Bayuaji, who, during the early days of the COVID-19 pandemic in 2020, collaborated with economically affected communities in Sanur, Bali. This collaboration resulted in the start of 'Weaving The Ocean' art project. This endeavor involves the collection of discarded fishing nets and plastic ropes intertwined within the mangrove plants along Sanur's coast. These collected plastic materials are then processed and spun into threads with the help of Ibu Desak, a revered local figure who came from noble descent. Through this ongoing project, Bayuaji aimed to address local environmental issues and serve as a new source of inspiration in revitalizing the local economy. Bayuaji pointed out how our dependence on plastic products is reflected in the mangroves within growing plastic the entwined trash.

Images source: courtesy to The Artist

The normalized indifference towards trash-polluted environments is also seen in areas across Asia, not just in Indonesia. **Arahmaiani**, the Indonesian pioneer of performance art, noticed this and couldn't help but take action alongside the local people and monks of the Lab village, in the Kham region of Tibet. Acknowledging the imminent threat of drought due to rapid climate change and trash pollution, their thirteen-year collaboration spurred a plateau-wide initiative for trash clean-up and tree planting. This effort has resulted in the planting of thousands of trees, contributing to environmental restoration in the region.