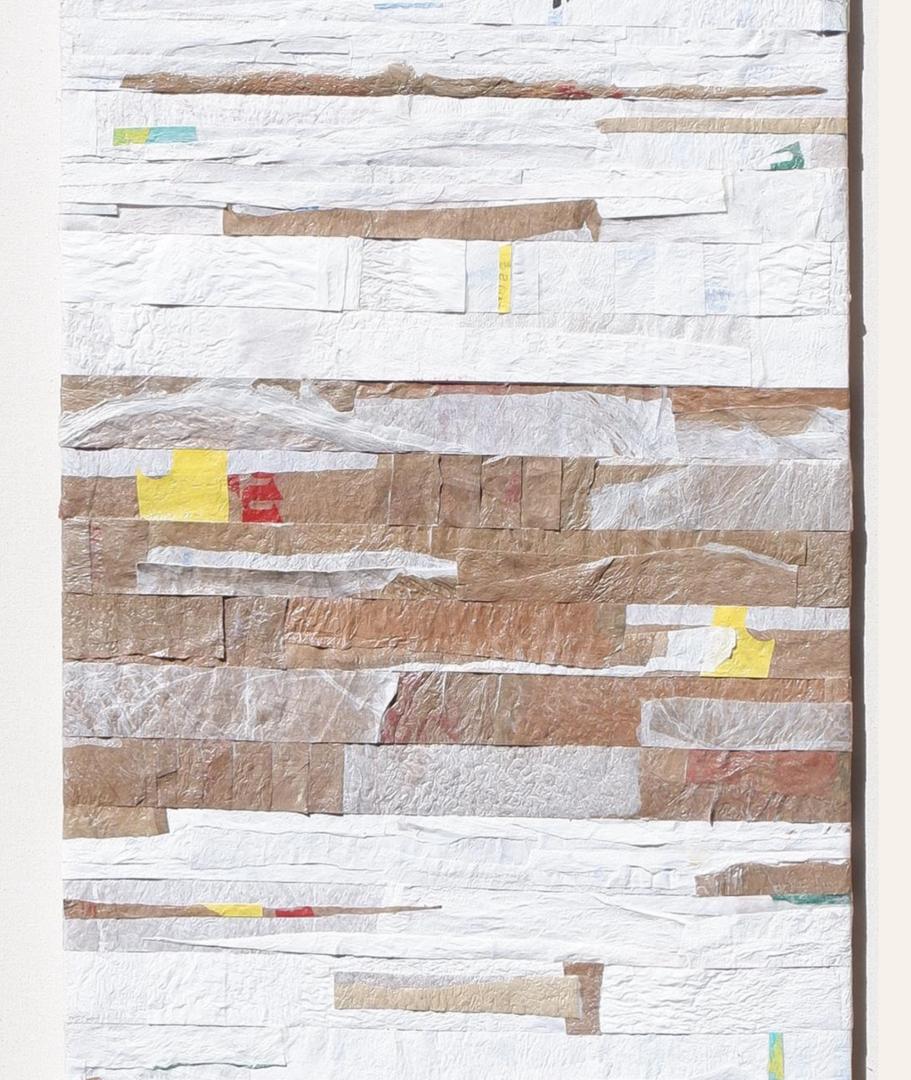

From the spiritual landscapes of Tibet, we transition to the grittier part of Yogyakarta. Located near the Piyungan garbage dump, stands **Franziska Fennert's** collaborative project, *Monumen Antroposen*. The project is a testament to the transformative power of art. Combined with modern innovation, her project addresses the local waste problem. Fennert, a German artist living in Indonesia since 2013, constructed the monument out of melted plastic scraps together with locals. She used an invention that converts harmful gases that were produced in the process of melting the plastic into fuel. The fuel then was used by the machine to heat and melt the plastics, thus closing the loop in the process. This exemplifies a *circular economy*, wherein waste byproducts are converted back into usable commodities at the end of the production cycle.