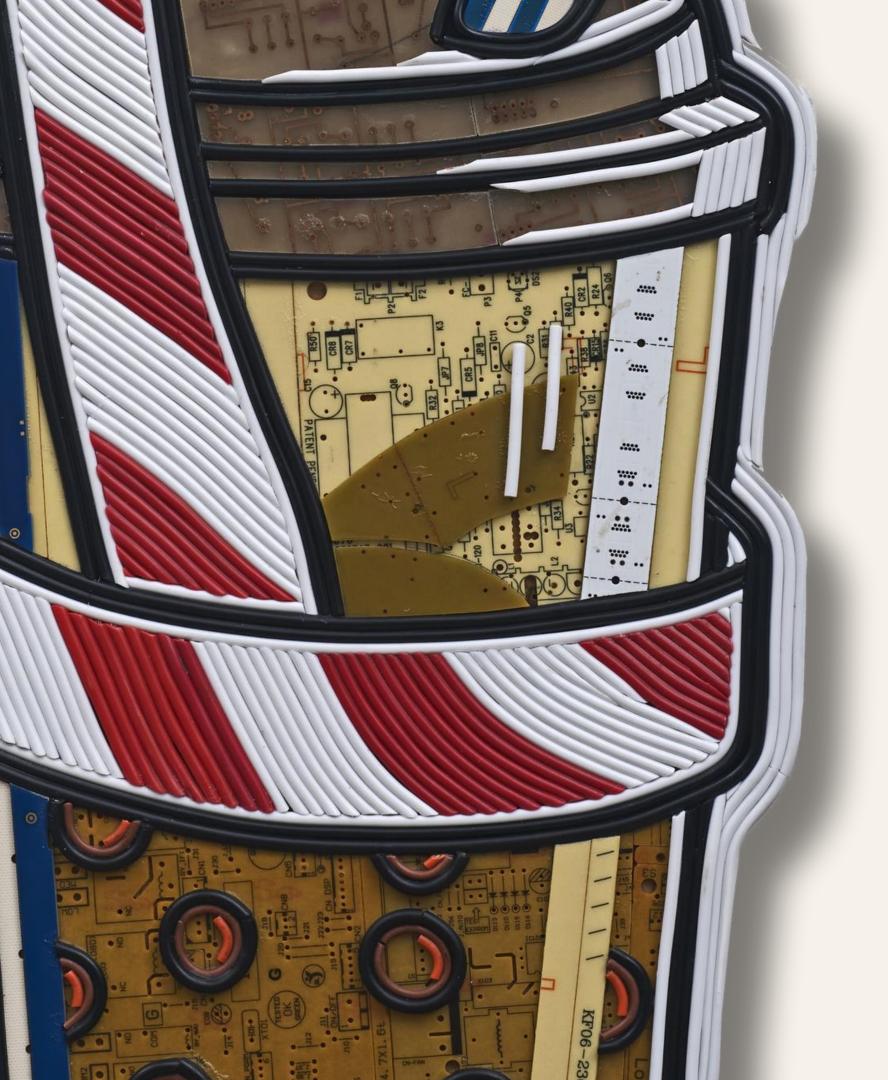

Confronting the consumerist society is another artist hailing from Malaysia, **Nor Tijan Firdaus**. She repurposes discarded electronic waste into striking sculptures, weaving together narratives of pop culture and environmental stewardship. She draws inspiration from popular Asian icons, skillfully puzzling together connections between these cultural references and the pervasive influence of consumerist society. Through her artwork, she explores how consumerism permeates from various aspects of contemporary culture. Her nuanced approach prompts viewers to reflect on the societal values and norms perpetuated by consumerist trends, inviting deeper