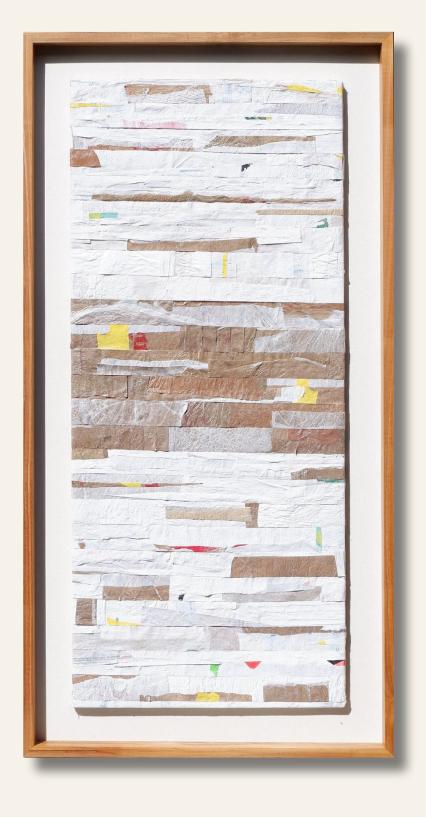

From the spiritual landscapes of Tibet, we transition to the grittier part of Yogyakarta. Located near the Piyungan garbage dump, stands **Franziska Fennert's** collaborative project, *Monumen Antroposen*. The project is a testament to the transformative power of art. Combined with modern innovation, her project addresses the local waste problem. Fennert, a German artist living in Indonesia since 2013, constructed the monument out of melted plastic scraps together with locals. She used an invention that converts harmful gases that were produced in the process of melting the plastic into fuel. The fuel then was used by the machine to heat and melt the plastics, thus closing the loop in the process. This exemplifies a *circular economy*, wherein waste byproducts are converted back into usable commodities at the end of the production cycle.