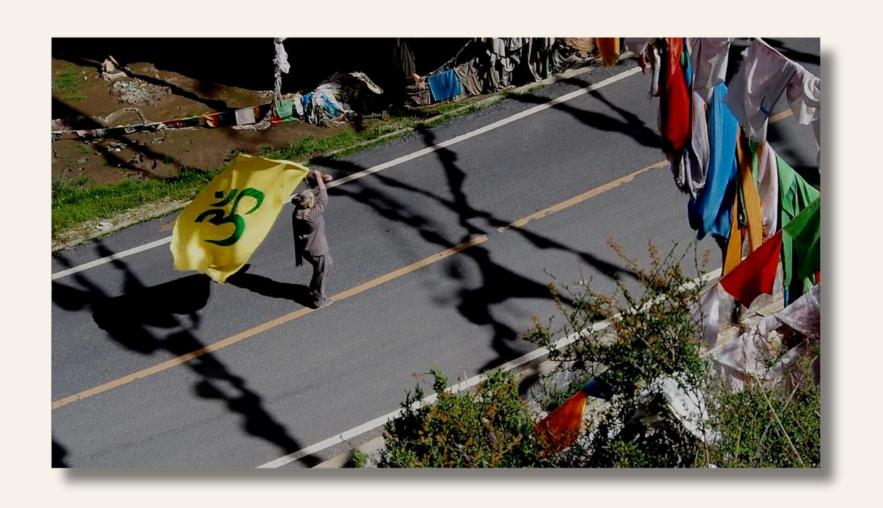

Images source: courtesy to The Artist

The normalized indifference towards trash-polluted environments is also seen in areas across Asia, not just in Indonesia. **Arahmaiani**, the Indonesian pioneer of performance art, noticed this and couldn't help but take action alongside the local people and monks of the Lab village, in the Kham region of Tibet. Acknowledging the imminent threat of drought due to rapid climate change and trash pollution, their thirteen-year collaboration spurred a plateau-wide initiative for trash clean-up and tree planting. This effort has resulted in the planting of thousands of trees, contributing to environmental restoration in the region.

In her video piece "Shadow of The Past," Arahmaiani explores the profound history and spiritual heritage of Tibet.

Through meditation and methodical movements across the diverse Tibetan landscape, she takes us on a journey that calls for communal reflection and collective healing.