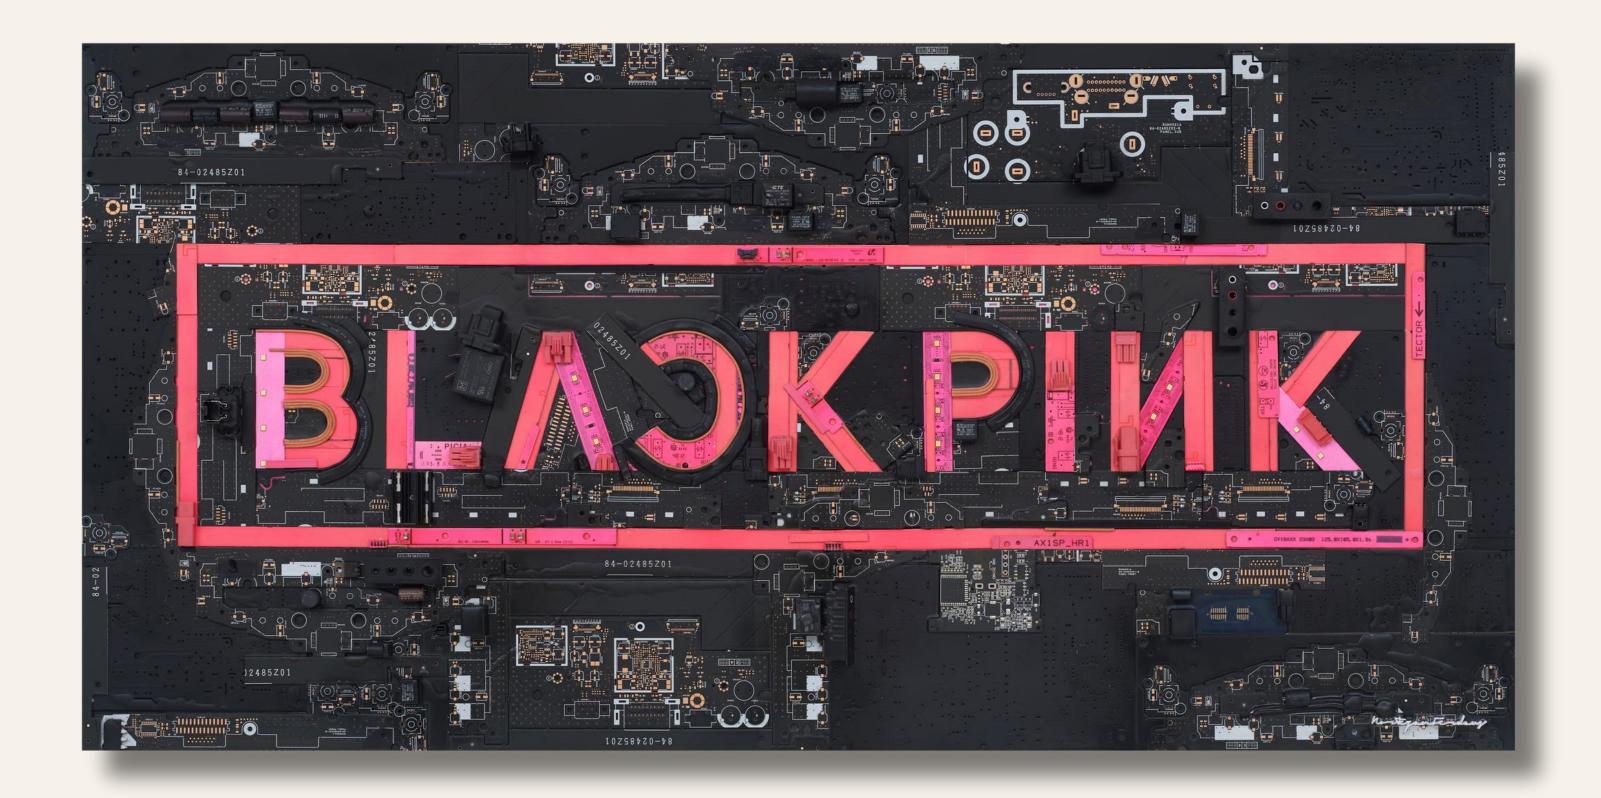

Nor Tiian Firdaus Kelerai Motif IV. 2020 43 x 43 cm E-waste on Panel Coated with Epoxu Resin

Nor Tiian Firdaus
A Tribute to Black Pink. 2022
46 x 92 cm
E-waste on Aluminium
Composite
Coated With Matte Epoxu