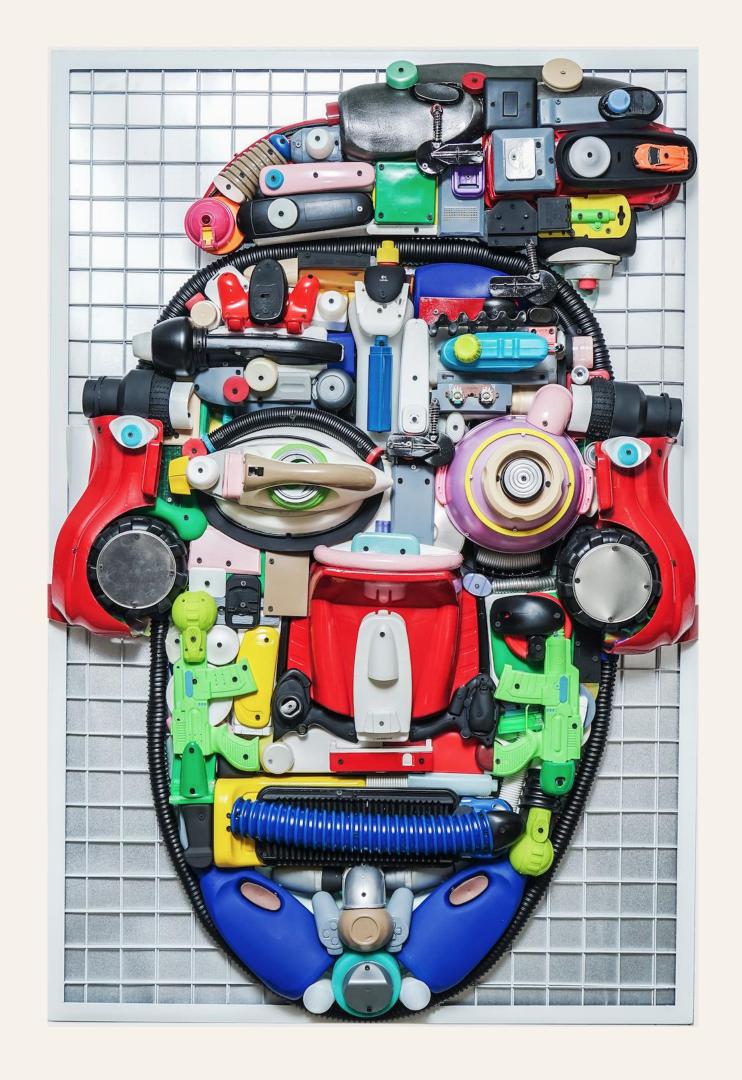

Confronting the consumerist society is another artist hailing from Malaysia, **Nor Tijan Firdaus**. She repurposes discarded electronic waste into striking sculptures, weaving together narratives of pop culture and environmental stewardship. She draws inspiration from popular Asian icons, skillfully puzzling together connections between these cultural references and the pervasive influence of consumerist society. Through her artwork, she explores how consumerism permeates from various aspects of contemporary culture. Her nuanced approach prompts viewers to reflect on the societal values and norms perpetuated by consumerist trends, inviting deeper