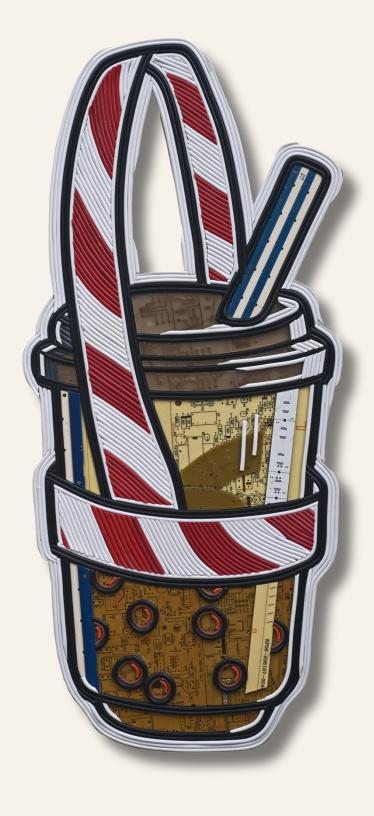

Confronting the consumerist society is another artist hailing from Malaysia, **Nor Tijan Firdaus**. She repurposes discarded electronic waste into striking sculptures, weaving together narratives of pop culture and environmental stewardship. She draws inspiration from popular Asian icons, skillfully puzzling together connections between these cultural references and the pervasive influence of consumerist society. Through her artwork, she explores how consumerism permeates from various aspects of contemporary culture. Her nuanced approach prompts viewers to reflect on the societal values and norms perpetuated by consumerist trends, inviting deeper