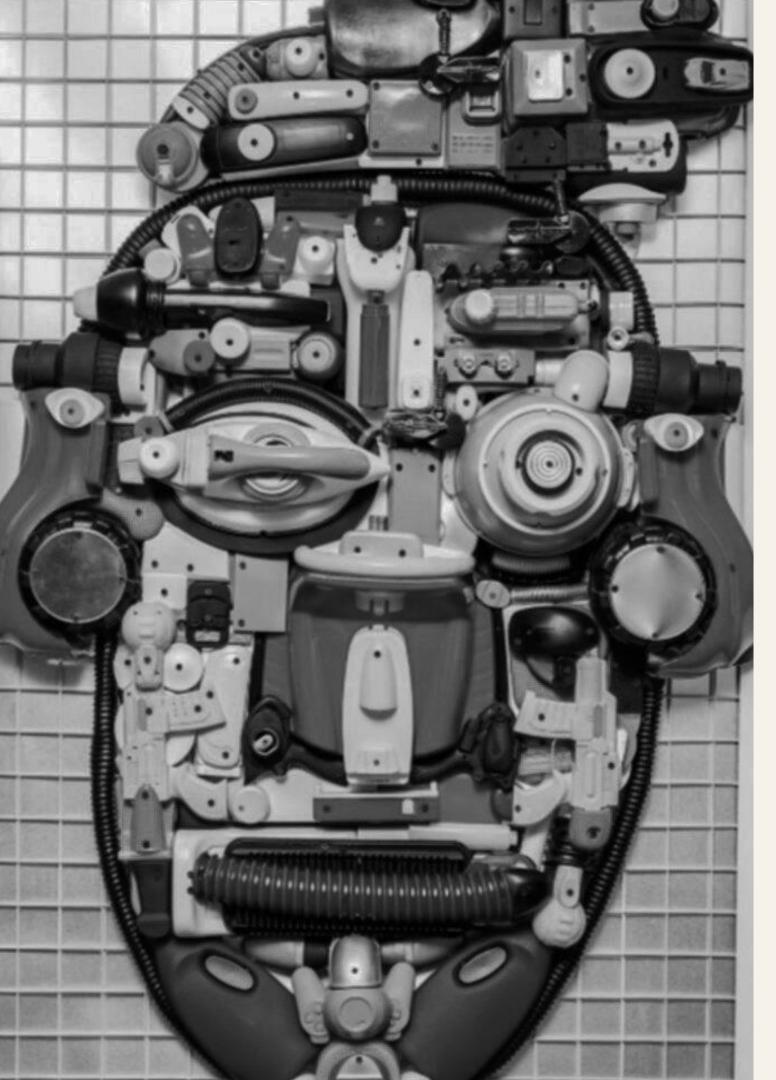

contemplation on the impact of mass consumption on individual identity and collective consciousness.

From the depths of waste emerged **REEXP Evan Driyananda and Attina Nuraini**'s playful robot figures. They breathed new lives into discarded materials and spark conversations about creativity and resourcefulness. Together the duo is also known as *REEXP*, short for *Recycle Experience*. Their body of work references nostalgia and the Art Toys Movement. Through their process of reimagining and reconfiguring found objects that otherwise would end up in landfills, they invite us to enter a whimsical imaginary world. In this world, unique formations of discarded objects come to life as completely new works of art.